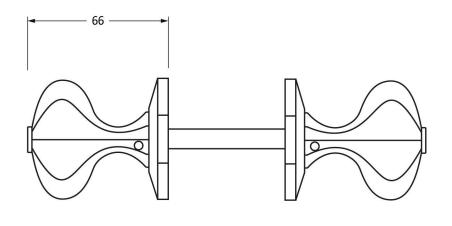

Please Note, due to the hand crafted nature of our products all measurements are approximate and should be used as a guide only.

|                     |                        | " "                                                                                                      |                           |                                            |
|---------------------|------------------------|----------------------------------------------------------------------------------------------------------|---------------------------|--------------------------------------------|
| Product Information |                        | Pack Contents                                                                                            | Fixing Screws             |                                            |
| Product Code: 33643 |                        | 2 x Door Knobs 1 x Threaded Spindle (8mm x 120mm) 1 x Steel Allen Key 2 x Escutcheons 8 x Fixings Screws | Size:<br>Type:            | 4 x Gauge 4 x 1/2 (3mm x 13mm) Countersunk |
| Description: Octag  | gonal Mortice/Rim Knob |                                                                                                          | Size:                     | 4 x Gauge 4 x 1/2 (3mm x 13mm)             |
|                     | er Patina              |                                                                                                          | Type:                     | Roundhead                                  |
| Base Material: Mild | Steel                  |                                                                                                          | Finish:<br>Base Material: | Pewter Patina<br>Stainless Steel           |