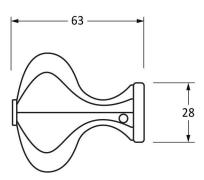

Please Note, due to the hand crafted nature of our products all measurements are approximate and should be used as a guide only.

|                     |                        | " "                                                                                                      |                           |                                            |
|---------------------|------------------------|----------------------------------------------------------------------------------------------------------|---------------------------|--------------------------------------------|
| Product Information |                        | Pack Contents                                                                                            | Fixing Screws             |                                            |
| Product Code: 33643 |                        | 2 x Door Knobs 1 x Threaded Spindle (8mm x 120mm) 1 x Steel Allen Key 2 x Escutcheons 8 x Fixings Screws | Size:<br>Type:            | 4 x Gauge 4 x 1/2 (3mm x 13mm) Countersunk |
| Description: Octag  | gonal Mortice/Rim Knob |                                                                                                          | Size:                     | 4 x Gauge 4 x 1/2 (3mm x 13mm)             |
|                     | er Patina              |                                                                                                          | Type:                     | Roundhead                                  |
| Base Material: Mild | Steel                  |                                                                                                          | Finish:<br>Base Material: | Pewter Patina<br>Stainless Steel           |