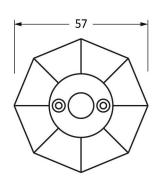

Please Note, due to the hand crafted nature of our products all measurements are approximate and should be used as a guide only.

|                     |                        | " "                                                                                                      |                           |                                            |
|---------------------|------------------------|----------------------------------------------------------------------------------------------------------|---------------------------|--------------------------------------------|
| Product Information |                        | Pack Contents                                                                                            | Fixing Screws             |                                            |
| Product Code: 33643 |                        | 2 x Door Knobs 1 x Threaded Spindle (8mm x 120mm) 1 x Steel Allen Key 2 x Escutcheons 8 x Fixings Screws | Size:<br>Type:            | 4 x Gauge 4 x 1/2 (3mm x 13mm) Countersunk |
| Description: Octag  | gonal Mortice/Rim Knob |                                                                                                          | Size:                     | 4 x Gauge 4 x 1/2 (3mm x 13mm)             |
|                     | er Patina              |                                                                                                          | Type:                     | Roundhead                                  |
| Base Material: Mild | Steel                  |                                                                                                          | Finish:<br>Base Material: | Pewter Patina<br>Stainless Steel           |