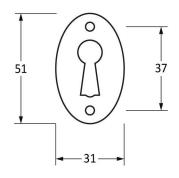

Please Note, due to the hand crafted nature of our products all measurements are approximate and should be used as a guide only.

|                     |                        | " "                                                                                                      |                           |                                            |
|---------------------|------------------------|----------------------------------------------------------------------------------------------------------|---------------------------|--------------------------------------------|
| Product Information |                        | Pack Contents                                                                                            | Fixing Screws             |                                            |
| Product Code: 33643 |                        | 2 x Door Knobs 1 x Threaded Spindle (8mm x 120mm) 1 x Steel Allen Key 2 x Escutcheons 8 x Fixings Screws | Size:<br>Type:            | 4 x Gauge 4 x 1/2 (3mm x 13mm) Countersunk |
| Description: Octag  | gonal Mortice/Rim Knob |                                                                                                          | Size:                     | 4 x Gauge 4 x 1/2 (3mm x 13mm)             |
|                     | er Patina              |                                                                                                          | Type:                     | Roundhead                                  |
| Base Material: Mild | Steel                  |                                                                                                          | Finish:<br>Base Material: | Pewter Patina<br>Stainless Steel           |