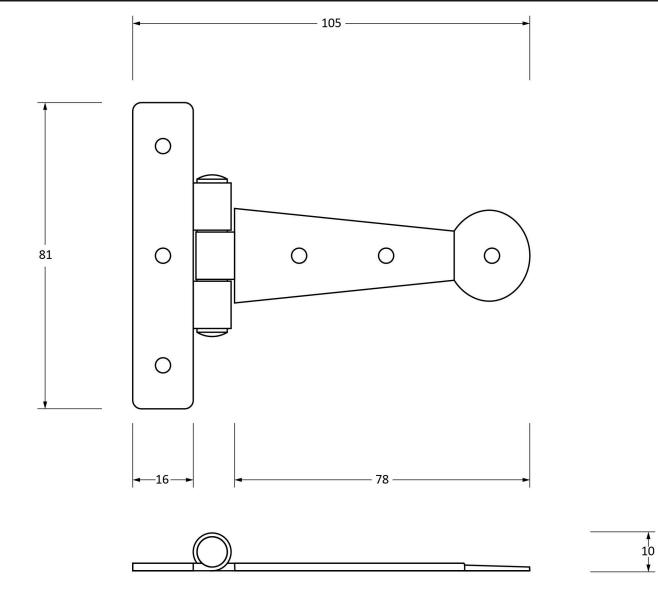

Please Note, due to the hand crafted nature of our products all measurements are approximate and should be used as a guide only.

| Product Information                                                                  | Pack Contents                      | Fixing Screw                                |                                                                         |                                                                     |  |
|--------------------------------------------------------------------------------------|------------------------------------|---------------------------------------------|-------------------------------------------------------------------------|---------------------------------------------------------------------|--|
| Product Code:33650Description:4" T Hinge (Pair)Finish:PewterBase Material:Mild Steel | 2 x T Hinges<br>12 x Fixing Screws | Size:<br>Type:<br>Finish:<br>Base Material: | Gauge 6 x 3/4" (3.5mm x 19mm)<br>Roundhead<br>Pewter<br>Stainless Steel | From the form the from the form the from the from the an vil.co.uk. |  |