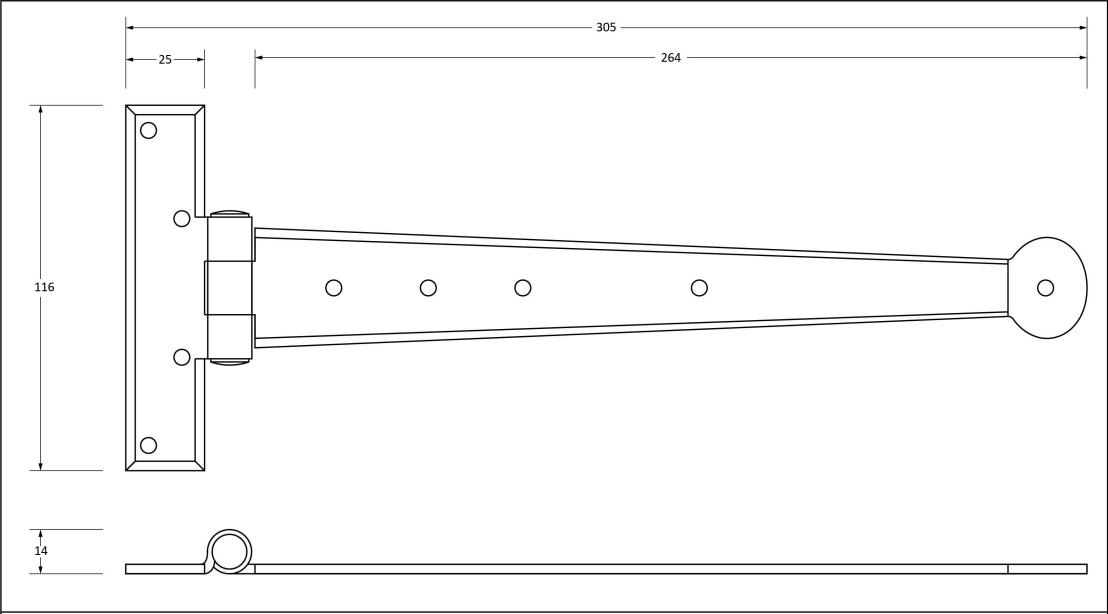

Please Note, due to the hand crafted nature of our products all measurements are approximate and should be used as a guide only.

| Product Information     |                                                     | Pack Contents                      | Fixing Screw                                |                                                                         |                                                       |
|-------------------------|-----------------------------------------------------|------------------------------------|---------------------------------------------|-------------------------------------------------------------------------|-------------------------------------------------------|
| Description:<br>Finish: | 33652<br>12" T Hinge (Pair)<br>Pewter<br>Mild Steel | 2 x T Hinges<br>18 x Fixing Screws | Size:<br>Type:<br>Finish:<br>Base Material: | Gauge 6 x 3/4" (3.5mm x 19mm)<br>Roundhead<br>Pewter<br>Stainless Steel | From the • 1 <sup>®</sup><br>www.from the anvil.co.uk |