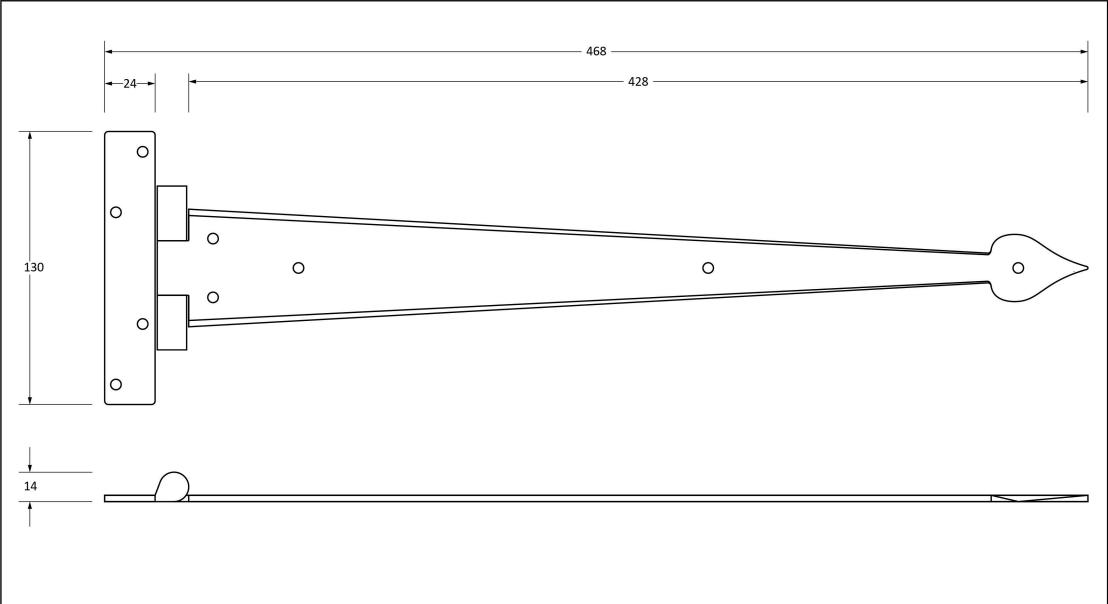

Please Note, due to the hand crafted nature of our products all measurements are approximate and should be used as a guide only.

| Product Information                                        |                                                               | Pack Contents                      | Fixing Screw                                |                                                                     |   |
|------------------------------------------------------------|---------------------------------------------------------------|------------------------------------|---------------------------------------------|---------------------------------------------------------------------|---|
| Product Code:<br>Description:<br>Finish:<br>Base Material: | 33654<br>18" Arrowhead T Hinge (Pair)<br>Pewter<br>Mild Steel | 2 x T Hinges<br>18 x Fixing Screws | Size:<br>Type:<br>Finish:<br>Base Material: | Gauge 8 X 1" (4mm x 25mm)<br>Roundhead<br>Pewter<br>Stainless Steel |   |
|                                                            |                                                               |                                    |                                             |                                                                     | 1 |