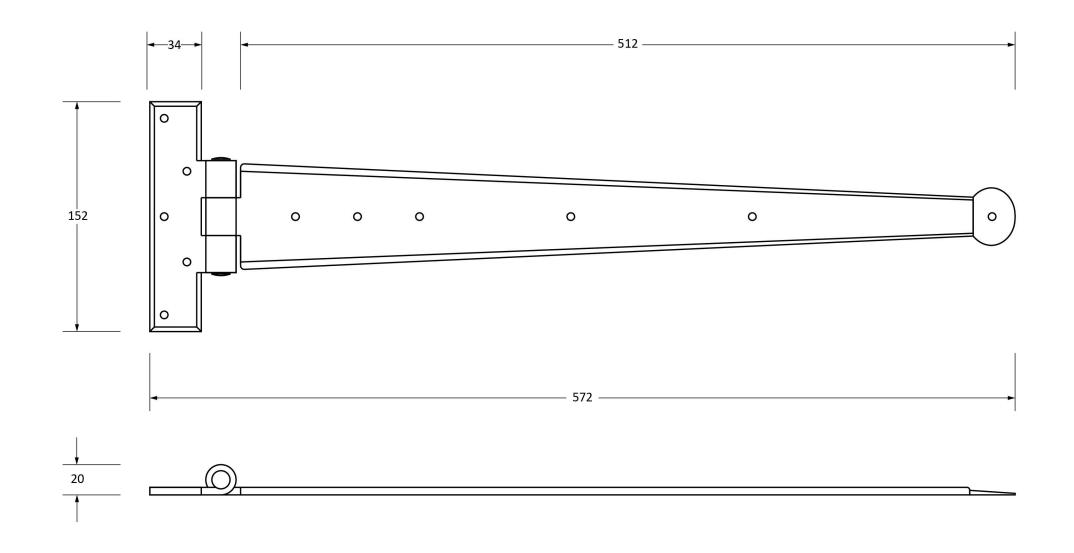

Please Note, due to the hand crafted nature of our products all measurements are approximate and should be used as a guide only.

| Product Information |                                              | Pack Contents                      | Fixing Screw                                |                                                                           |                                                       |
|---------------------|----------------------------------------------|------------------------------------|---------------------------------------------|---------------------------------------------------------------------------|-------------------------------------------------------|
| Finish: Pew         | 655<br>″ T Hinge (Pair)<br>wter<br>ild Steel | 2 x T Hinges<br>22 x Fixing Screws | Size:<br>Type:<br>Finish:<br>Base Material: | Gauge 8 x 1" (4mm x 25mm)<br>Roundhead Screw<br>Pewter<br>Stainless Steel | From the • 1 <sup>®</sup><br>www.from the anvil.co.uk |