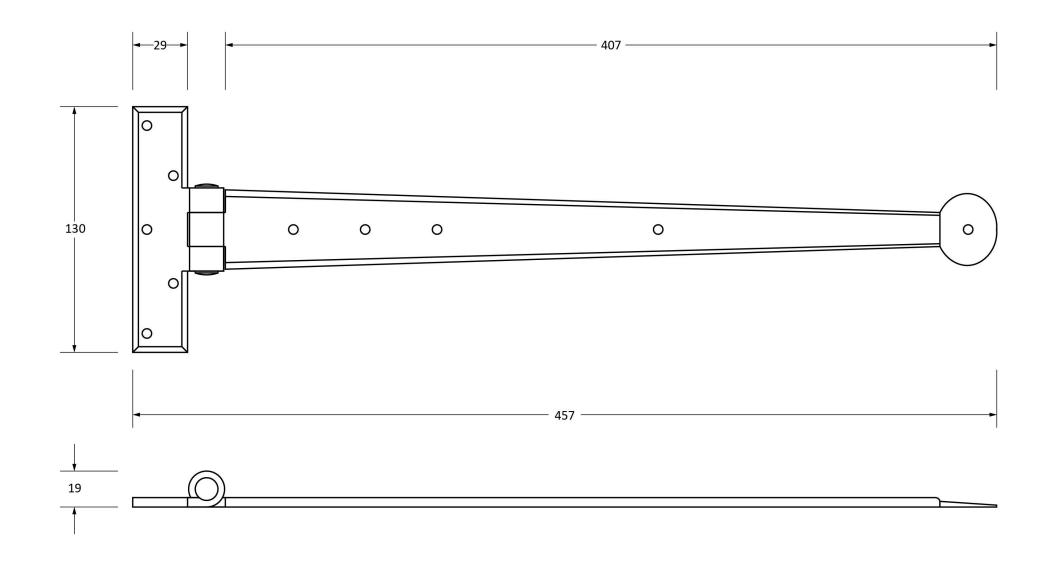

Please Note, due to the hand crafted nature of our products all measurements are approximate and should be used as a guide only.

| Product Information                                                                                   | Pack Contents                      | Fixing Screw                                |                                                                           |                                                        |
|-------------------------------------------------------------------------------------------------------|------------------------------------|---------------------------------------------|---------------------------------------------------------------------------|--------------------------------------------------------|
| Product Code: 33656<br>Description: 18" T Hinge (Pair)<br>Finish: Pewter<br>Base Material: Mild Steel | 2 x T Hinges<br>20 x Fixing Screws | Size:<br>Type:<br>Finish:<br>Base Material: | Gauge 8 x 1" (4mm x 25mm)<br>Roundhead Screw<br>Pewter<br>Stainless Steel | From the • 1 <sup>®</sup><br>www.from the anvil.co.uk. |