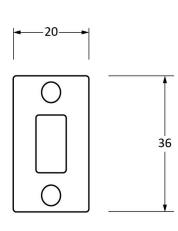

Please Note, due to the hand crafted nature of our products all measurements are approximate and should be used as a guide only.

| Product Information           |                               | Pack Contents                 | Fixing Screws  |                                             |
|-------------------------------|-------------------------------|-------------------------------|----------------|---------------------------------------------|
| Product Code:<br>Description: | 33659<br>4" Cranked Door Bolt | 1 x Bolt<br>1 x Mortice Plate | Size:<br>Type: | Gauge 6 x 3/4" (3.5mm x 19mm)<br>Round Head |
| Finish:                       | Pewter                        | 6 x Fixings Screws            | Finish:        | Pewter Patina                               |
| Base Material:                | Mild Steel                    |                               | Base Material: | Stainless Steel                             |