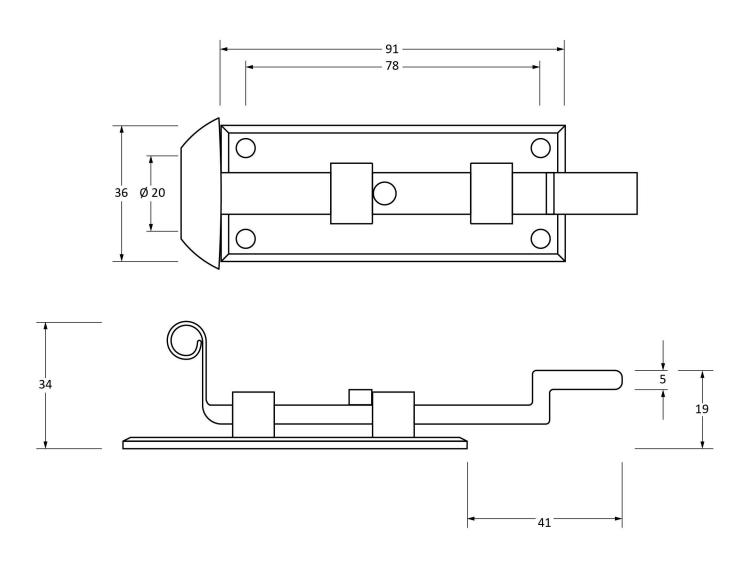

Please Note, due to the hand crafted nature of our products all measurements are approximate and should be used as a guide only.

| Product Information           |                               | Pack Contents                 | Fixing Screws  |                                             |
|-------------------------------|-------------------------------|-------------------------------|----------------|---------------------------------------------|
| Product Code:<br>Description: | 33659<br>4" Cranked Door Bolt | 1 x Bolt<br>1 x Mortice Plate | Size:<br>Type: | Gauge 6 x 3/4" (3.5mm x 19mm)<br>Round Head |
| Finish:                       | Pewter                        | 6 x Fixings Screws            | Finish:        | Pewter Patina                               |
| Base Material:                | Mild Steel                    |                               | Base Material: | Stainless Steel                             |