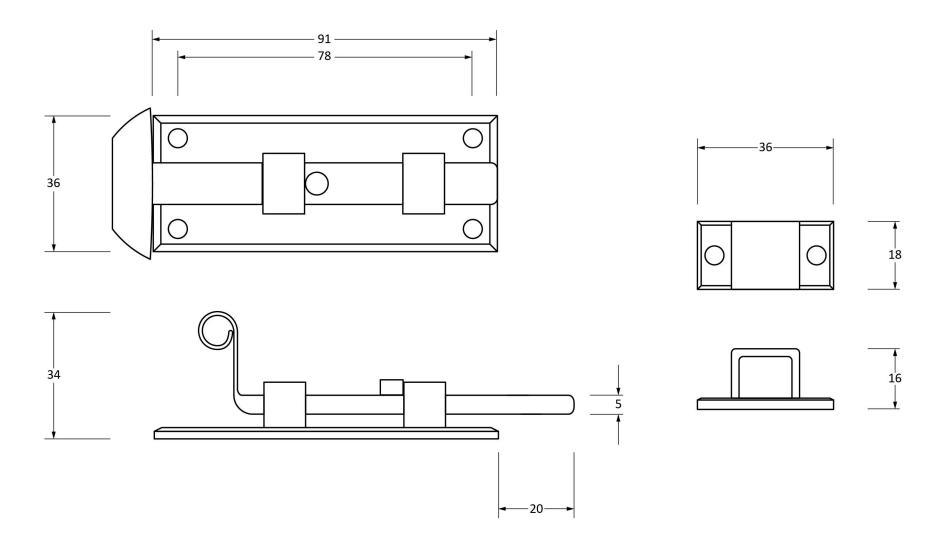

Please Note, due to the hand crafted nature of our products all measurements are approximate and should be used as a guide only.

| Product Information                                                                                       | Pack Contents                                   | Fixing Screws                               |                                                                                 |
|-----------------------------------------------------------------------------------------------------------|-------------------------------------------------|---------------------------------------------|---------------------------------------------------------------------------------|
| Product Code: 33660  Description: 4" Straight Door Bolt  Finish: Pewter Patina  Base Material: Mild Steel | 1 x Bolt 1 x Reciever Bridge 6 x Fixings Screws | Size:<br>Type:<br>Finish:<br>Base Material: | Gauge 6 x 3/4" (3.5mm x 19mm)<br>Round Head<br>Pewter Patina<br>Stainless Steel |