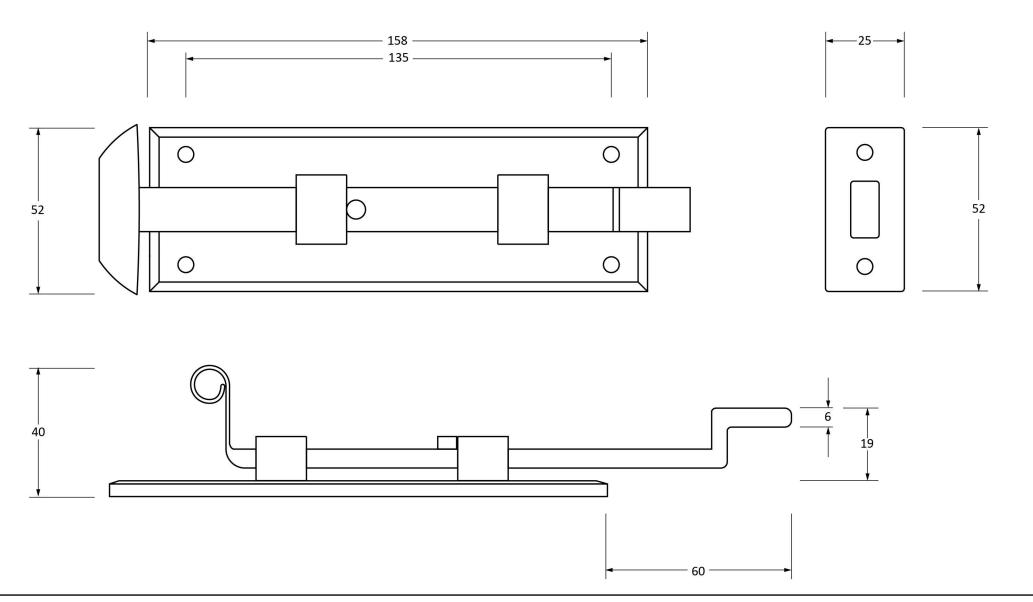

Please Note, due to the hand crafted nature of our products all measurements are approximate and should be used as a guide only.

| Product Information |                      | Pack Contents      | Fixing Screws  |                           |   |
|---------------------|----------------------|--------------------|----------------|---------------------------|---|
| Product Code:       | 33662                | 1 x Bolt           | Size:          | Gauge 8 x 1" (4mm x 25mm) |   |
| Description:        | 6" Cranked Door Bolt | 1 x Mortice Plate  | Type:          | Round Head                |   |
| Finish:             | Pewter Patina        | 6 x Fixings Screws | Finish:        | Pewter Patina             |   |
| Base Material:      | Mild Steel           |                    | Base Material: | Stainless Steel           |   |
|                     |                      |                    |                |                           | l |