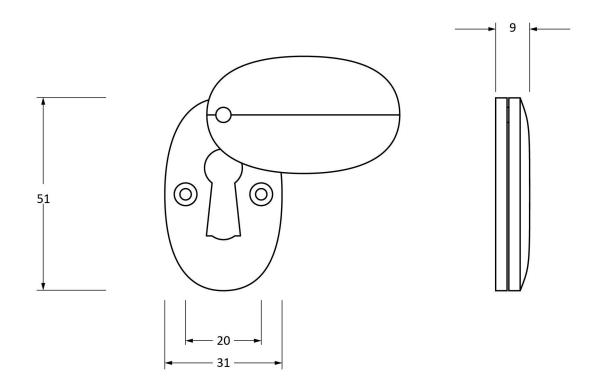

Please Note, due to the hand crafted nature of our products all measurements are approximate and should be used as a guide only.

| Product Information                                                                                        | Pack Contents                       | Fixing Screws                               |                                                                         |                                                      |  |
|------------------------------------------------------------------------------------------------------------|-------------------------------------|---------------------------------------------|-------------------------------------------------------------------------|------------------------------------------------------|--|
| Product Code: 33664<br>Description: Oval Escutcheon & Cover<br>Finish: Pewter<br>Base Material: Mild Steel | 1 x Escutcheon<br>2 x Fixing Screws | Size:<br>Type:<br>Finish:<br>Base Material: | Gauge 4 x 1/2" (3mm x 13mm)<br>Countersunk<br>Pewter<br>Stainless Steel | From the il <sup>®</sup><br>www.from the anvil.co.uk |  |