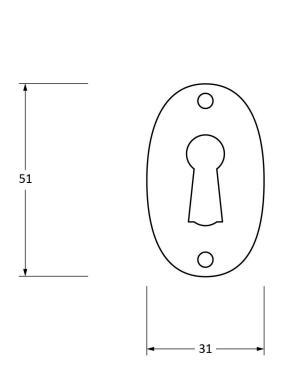

Please Note, due to the hand crafted nature of our products all measurements are approximate and should be used as a guide only.

| 2.000 0.000 0.000 0.000 0.000 0.000 0.000 0.000 0.000 0.000 0.000 0.000 0.000 0.000 0.000 0.000 0.000 0.000 0.000 0.000 0.000 0.000 0.000 0.000 0.000 0.000 0.000 0.000 0.000 0.000 0.000 0.000 0.000 0.000 0.000 0.000 0.000 0.000 0.000 0.000 0.000 0.000 0.000 0.000 0.000 0.000 0.000 0.000 0.000 0.000 0.000 0.000 0.000 0.000 0.000 0.000 0.000 0.000 0.000 0.000 0.000 0.000 0.000 0.000 0.000 0.000 0.000 0.000 0.000 0.000 0.000 0.000 0.000 0.000 0.000 0.000 0.000 0.000 0.000 0.000 0.000 0.000 0.000 0.000 0.000 0.000 0.000 0.000 0.000 0.000 0.000 0.000 0.000 0.000 0.000 0.000 0.000 0.000 0.000 0.000 0.000 0.000 0.000 0.000 0.000 0.000 0.000 0.000 0.000 0.000 0.000 0.000 0.000 0.000 0.000 0.000 0.000 0.000 0.000 0.000 0.000 0.000 0.000 0.000 0.000 0.000 0.000 0.000 0.000 0.000 0.000 0.000 0.000 0.000 0.000 0.000 0.000 0.000 0.000 0.000 0.000 0.000 0.000 0.000 0.000 0.000 0.000 0.000 0.000 0.000 0.000 0.000 0.000 0.000 0.000 0.000 0.000 0.000 0.000 0.000 0.000 0.000 0.000 0.000 0.000 0.000 0.000 0.000 0.000 0.000 0.000 0.000 0.000 0.000 0.000 0.000 0.000 0.000 0.000 0.000 0.000 0.000 0.000 0.000 0.000 0.000 0.000 0.000 0.000 0.000 0.000 0.000 0.000 0.000 0.000 0.000 0.000 0.000 0.000 0.000 0.000 0.000 0.000 0.000 0.000 0.000 0.000 0.000 0.000 0.000 0.000 0.000 0.000 0.000 0.000 0.000 0.000 0.000 0.000 0.000 0.000 0.000 0.000 0.000 0.000 0.000 0.000 0.000 0.000 0.000 0.000 0.000 0.000 0.000 0.000 0.000 0.000 0.000 0.000 0.000 0.000 0.000 0.000 0.000 0.000 0.000 0.000 0.000 0.000 0.000 0.000 0.000 0.000 0.000 0.000 0.000 0.000 0.000 0.000 0.000 0.000 0.000 0.000 0.000 0.000 0.000 0.000 0.000 0.000 0.000 0.000 0.000 0.000 0.000 0.000 0.000 0.000 0.000 0.000 0.000 0.000 0.000 0.000 0.000 0.000 0.000 0.000 0.000 0.000 0.000 0.000 0.000 0.000 0.000 0.000 0.000 0.000 0.000 0.000 0.000 0.000 0.000 0.000 0.000 0.000 0.000 0.000 0.000 0.000 0.000 0.000 0.000 0.000 0.000 0.000 0.000 0.000 0.000 0.000 0.000 0.000 0.000 0.000 0.000 0.000 0.000 0.000 0.000 0.000 0.000 0.000 0.000 0.000 0.000 0.000 0.000 0.000 0.000 0.000 0.000 0.000 0 |                                                  |                                     |                                             |                                                              |
|---------------------------------------------------------------------------------------------------------------------------------------------------------------------------------------------------------------------------------------------------------------------------------------------------------------------------------------------------------------------------------------------------------------------------------------------------------------------------------------------------------------------------------------------------------------------------------------------------------------------------------------------------------------------------------------------------------------------------------------------------------------------------------------------------------------------------------------------------------------------------------------------------------------------------------------------------------------------------------------------------------------------------------------------------------------------------------------------------------------------------------------------------------------------------------------------------------------------------------------------------------------------------------------------------------------------------------------------------------------------------------------------------------------------------------------------------------------------------------------------------------------------------------------------------------------------------------------------------------------------------------------------------------------------------------------------------------------------------------------------------------------------------------------------------------------------------------------------------------------------------------------------------------------------------------------------------------------------------------------------------------------------------------------------------------------------------------------------------------------------------------|--------------------------------------------------|-------------------------------------|---------------------------------------------|--------------------------------------------------------------|
| Product Information                                                                                                                                                                                                                                                                                                                                                                                                                                                                                                                                                                                                                                                                                                                                                                                                                                                                                                                                                                                                                                                                                                                                                                                                                                                                                                                                                                                                                                                                                                                                                                                                                                                                                                                                                                                                                                                                                                                                                                                                                                                                                                             |                                                  | Pack Contents                       | Fixing Screws                               |                                                              |
| Product Code: Description: Finish: Base Material:                                                                                                                                                                                                                                                                                                                                                                                                                                                                                                                                                                                                                                                                                                                                                                                                                                                                                                                                                                                                                                                                                                                                                                                                                                                                                                                                                                                                                                                                                                                                                                                                                                                                                                                                                                                                                                                                                                                                                                                                                                                                               | 33665<br>Oval Escutcheon<br>Pewter<br>Mild Steel | 1 x Escutcheon<br>2 x Fixing Screws | Size:<br>Type:<br>Finish:<br>Base Material: | Gauge 4 x 1/2" (3mm x 13mm) Roundhead Pewter Stainless Steel |
|                                                                                                                                                                                                                                                                                                                                                                                                                                                                                                                                                                                                                                                                                                                                                                                                                                                                                                                                                                                                                                                                                                                                                                                                                                                                                                                                                                                                                                                                                                                                                                                                                                                                                                                                                                                                                                                                                                                                                                                                                                                                                                                                 |                                                  |                                     |                                             |                                                              |