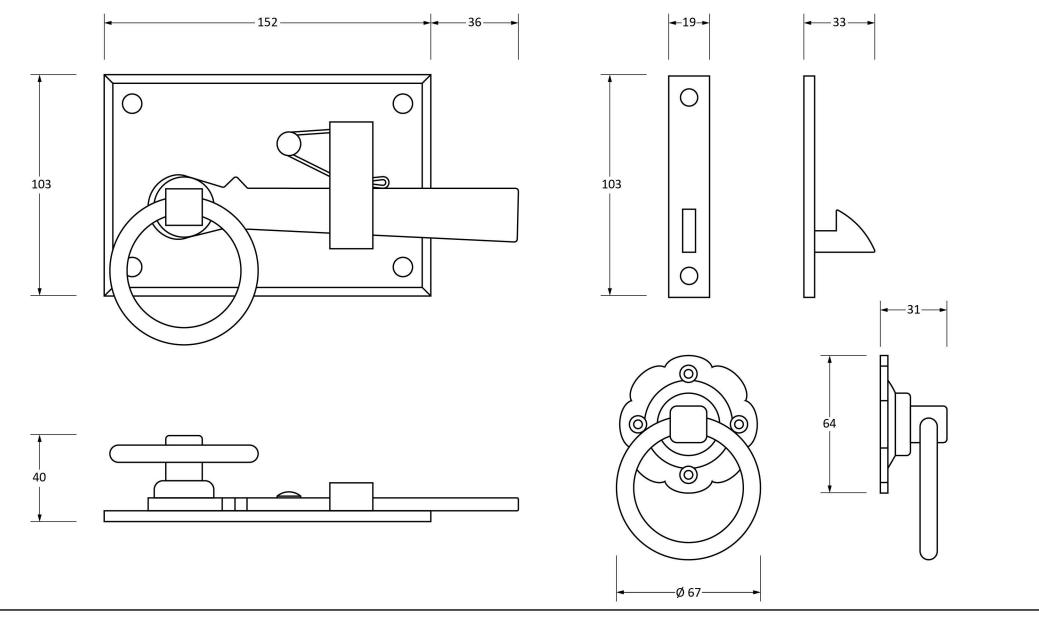

Please Note, due to the hand crafted nature of our products all measurements are approximate and should be used as a guide only.

| Product Information     |                                 | Pack Contents                   | Fixing Screws  |                                 |  |
|-------------------------|---------------------------------|---------------------------------|----------------|---------------------------------|--|
| Product Code:           | tion: Cottage Latch - LH Pewter | 1 x Latch                       | Size:          | 4 x Gauge 8 x 3/4" (4mm x 19mm) |  |
| Description:<br>Finish: |                                 | 1 x Keep Plate                  | Type:          | Roundhead                       |  |
|                         |                                 | 1 x Handle                      | Size:          | 6 x 1 1/2" (35mm)               |  |
|                         |                                 | 1 x Split Spindle (8mm x 110mm) | Type:          | Lagg Bolts                      |  |
|                         |                                 | 1 x Split Spindle (8mm x 140mm) | Finish:        | Pewter                          |  |
|                         |                                 | 10 x Fixing Screws              | Base Material: | Stainless Steel                 |  |