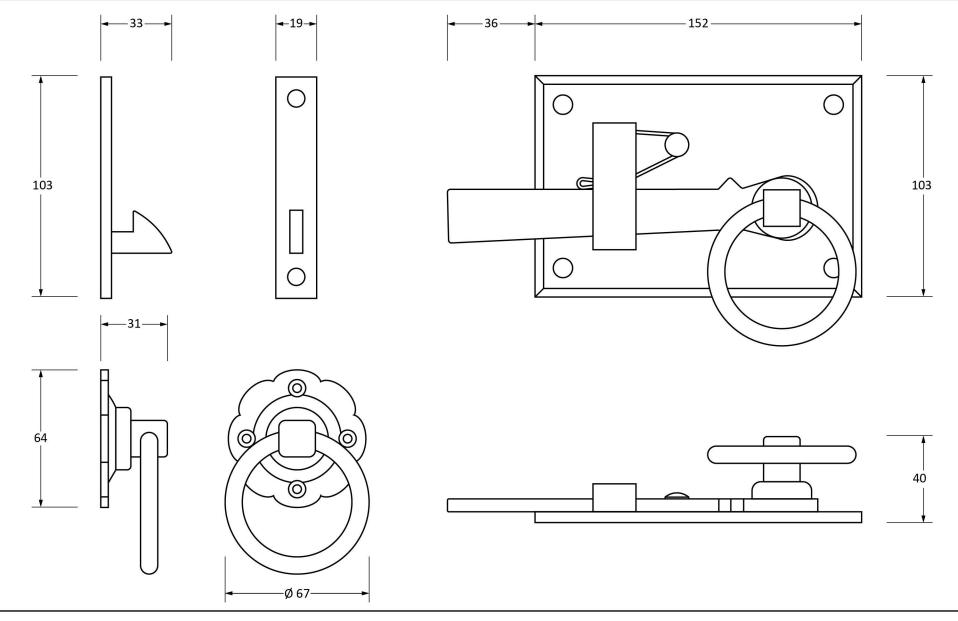

Please Note, due to the hand crafted nature of our products all measurements are approximate and should be used as a guide only.

| Product Information                                        |                                                     | Pack Contents                   | Fixing Screws  |                                 |                                                           |  |
|------------------------------------------------------------|-----------------------------------------------------|---------------------------------|----------------|---------------------------------|-----------------------------------------------------------|--|
| Product Code:<br>Description:<br>Finish:<br>Base Material: | 33667<br>Cottage Latch - RH<br>Pewter<br>Mild Steel | 1 x Latch                       | Size:          | 4 x Gauge 8 x 3/4" (4mm x 19mm) | From the form the form the form the form the anvil.co.uk. |  |
|                                                            |                                                     | 1 x Keep Plate                  | Type:          | Roundhead                       |                                                           |  |
|                                                            |                                                     | 1 x Handle                      | Size:          | 6 x 1 1/2" (35mm)               |                                                           |  |
|                                                            |                                                     | 1 x Split Spindle (8mm x 110mm) | Type:          | Lagg Bolts                      |                                                           |  |
|                                                            |                                                     | 1 x Split Spindle (8mm x 140mm) | Finish:        | Pewter                          |                                                           |  |
|                                                            |                                                     | 10 x Fixing Screws              | Base Material: | Stainless Steel                 |                                                           |  |