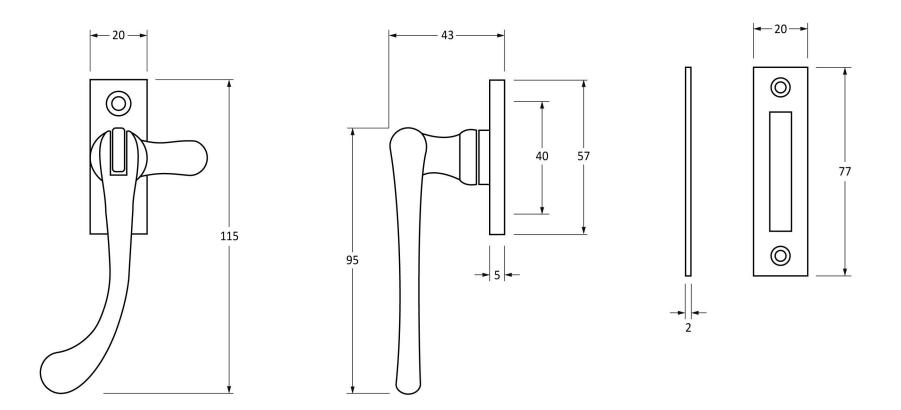

Please Note, due to the hand crafted nature of our products all measurements are approximate and should be used as a guide only.

| Product Information                                                                                  | Pack Contents                                          | Fixing Screws                               |                                                                                                                         |                                                       |
|------------------------------------------------------------------------------------------------------|--------------------------------------------------------|---------------------------------------------|-------------------------------------------------------------------------------------------------------------------------|-------------------------------------------------------|
| Product Code:33668Description:Handmade Peardrop FastenerFinish:Pewter PatinaBase Material:Mild Steel | 1 x Fastener<br>1 x Mortice Plate<br>4 x Fixing Screws | Size:<br>Type:<br>Finish:<br>Base Material: | 2 x Gauge 6 x 1/2" (3.5mm x 13mm)<br>2 x Gauge 8 x 3/4" (4mm x 19mm)<br>Countersunk<br>Pewter Patina<br>Stainless Steel | From the • 1 <sup>®</sup><br>www.from the anvil.co.uk |