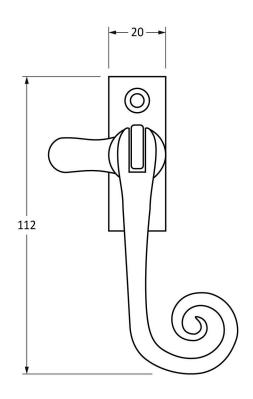

Base Material: Stainless Steel

Please Note, due to the hand crafted nature of our products all measurements are approximate and should be used as a guide only.

| Please Note, due to the hand crafted hature of our products an measurements are approximate and should be used as a guide only. |                     |                   |               |                                   |
|---------------------------------------------------------------------------------------------------------------------------------|---------------------|-------------------|---------------|-----------------------------------|
| Product Information                                                                                                             |                     | Pack Contents     | Fixing Screws |                                   |
| Product Code:                                                                                                                   | 33676               | 1 x Fastener      | Size:         | 2 x Gauge 6 x 1/2" (3.5mm x 13mm) |
| Description:                                                                                                                    | Monkeytail Fastener | 1 x Mortice Plate |               | 2 x Gauge 8 x 3/4" (4mm x 19mm)   |
| Finish:                                                                                                                         | Pewter Patina       | 4 x Fixing Screws | Type:         | Countersunk                       |
| Base Material:                                                                                                                  | Mild Steel          |                   | Finish:       | Pewter Patina                     |