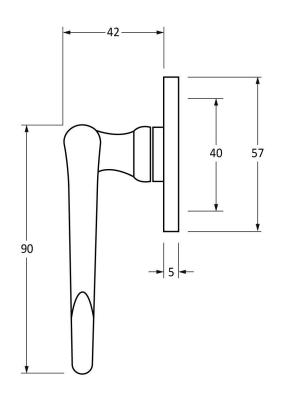

Base Material: Stainless Steel

Please Note, due to the hand crafted nature of our products all measurements are approximate and should be used as a guide only.

| Please Note, due to the hand crafted hature of our products an measurements are approximate and should be used as a guide only. |                     |                   |               |                                   |
|---------------------------------------------------------------------------------------------------------------------------------|---------------------|-------------------|---------------|-----------------------------------|
| Product Information                                                                                                             |                     | Pack Contents     | Fixing Screws |                                   |
| Product Code:                                                                                                                   | 33676               | 1 x Fastener      | Size:         | 2 x Gauge 6 x 1/2" (3.5mm x 13mm) |
| Description:                                                                                                                    | Monkeytail Fastener | 1 x Mortice Plate |               | 2 x Gauge 8 x 3/4" (4mm x 19mm)   |
| Finish:                                                                                                                         | Pewter Patina       | 4 x Fixing Screws | Type:         | Countersunk                       |
| Base Material:                                                                                                                  | Mild Steel          |                   | Finish:       | Pewter Patina                     |