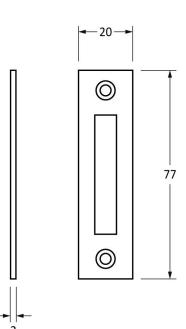

Base Material: Stainless Steel

Please Note, due to the hand crafted nature of our products all measurements are approximate and should be used as a guide only.

| Please Note, due to the hand crafted hature of our products an measurements are approximate and should be used as a guide only. |                     |                   |               |                                   |
|---------------------------------------------------------------------------------------------------------------------------------|---------------------|-------------------|---------------|-----------------------------------|
| Product Information                                                                                                             |                     | Pack Contents     | Fixing Screws |                                   |
| Product Code:                                                                                                                   | 33676               | 1 x Fastener      | Size:         | 2 x Gauge 6 x 1/2" (3.5mm x 13mm) |
| Description:                                                                                                                    | Monkeytail Fastener | 1 x Mortice Plate |               | 2 x Gauge 8 x 3/4" (4mm x 19mm)   |
| Finish:                                                                                                                         | Pewter Patina       | 4 x Fixing Screws | Type:         | Countersunk                       |
| Base Material:                                                                                                                  | Mild Steel          |                   | Finish:       | Pewter Patina                     |