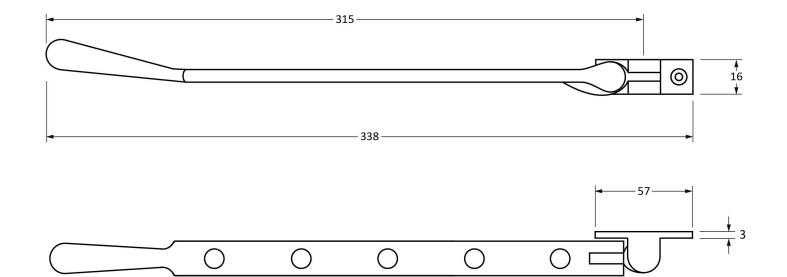

Please Note, due to the hand crafted nature of our products all measurements are approximate and should be used as a guide only.

| Product Information                                        |                                                    | Pack Contents                                  | Fixing Screws                               |                                                                         |                                     |
|------------------------------------------------------------|----------------------------------------------------|------------------------------------------------|---------------------------------------------|-------------------------------------------------------------------------|-------------------------------------|
| Product Code:<br>Description:<br>Finish:<br>Base Material: | 33679<br>12" Peardrop Stay<br>Pewter<br>Mild Steel | 1 x Stay<br>2 x Stay Pins<br>6 x Fixing Screws | Size:<br>Type:<br>Finish:<br>Base Material: | Gauge 8 x 3/4" (4mm x 19mm)<br>Countersunk<br>Pewter<br>Stainless Steel | From the <b>i i i i i i i i i i</b> |