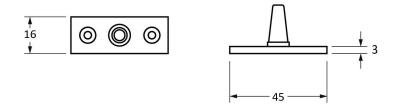

Please Note, due to the hand crafted nature of our products all measurements are approximate and should be used as a guide only.

| Product Information                                        |                                                    | Pack Contents                                  | Fixing Screws                               |                                                                         |                                     |
|------------------------------------------------------------|----------------------------------------------------|------------------------------------------------|---------------------------------------------|-------------------------------------------------------------------------|-------------------------------------|
| Product Code:<br>Description:<br>Finish:<br>Base Material: | 33679<br>12" Peardrop Stay<br>Pewter<br>Mild Steel | 1 x Stay<br>2 x Stay Pins<br>6 x Fixing Screws | Size:<br>Type:<br>Finish:<br>Base Material: | Gauge 8 x 3/4" (4mm x 19mm)<br>Countersunk<br>Pewter<br>Stainless Steel | From the <b>i i i i i i i i i i</b> |