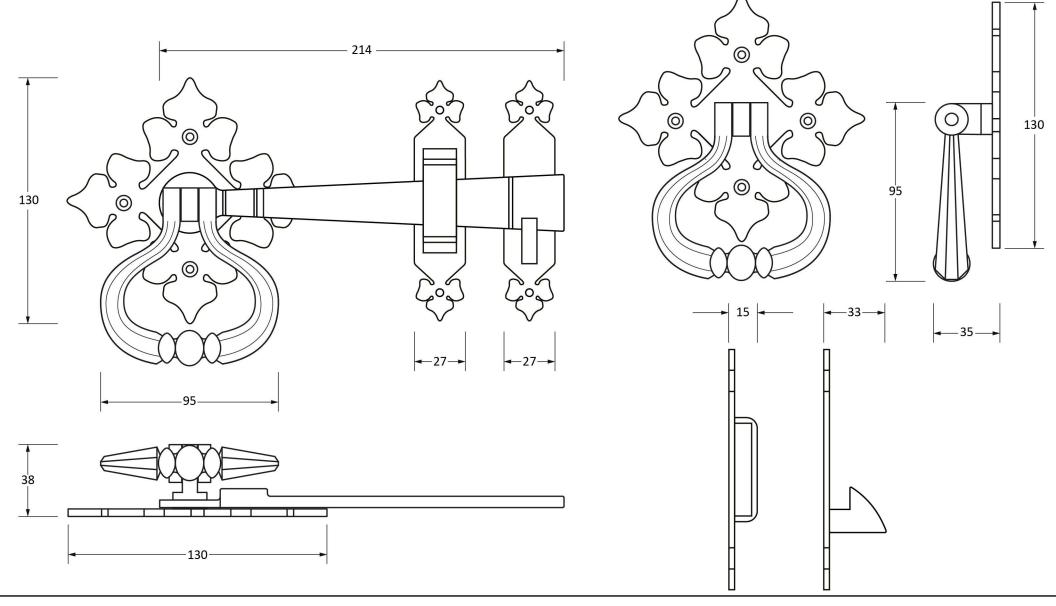

Please Note, due to the hand crafted nature of our products all measurements are approximate and should be used as a guide only.

|                                     | 19                                      |                                 | 10 to      | 10.1           | · · · · · · · · · · · · · · · · · · · |
|-------------------------------------|-----------------------------------------|---------------------------------|------------|----------------|---------------------------------------|
| Product Information                 |                                         | Pack Contents                   |            | Fixing Screws  |                                       |
| Product Code:                       | 33685                                   | 1 x Latch