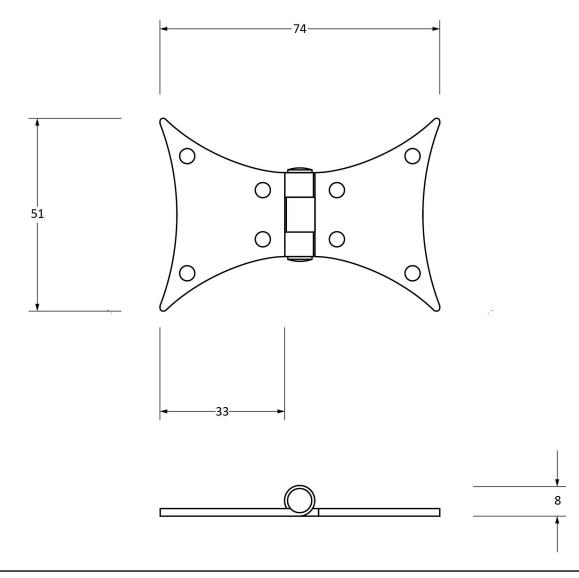

Please Note, due to the hand crafted nature of our products all measurements are approximate and should be used as a guide only.

| Product Information |                           | Pack Contents        | Fixing Screw   |                             |
|---------------------|---------------------------|----------------------|----------------|-----------------------------|
| Product Code:       | 33687                     | 2 x Butterfly Hinges | Size:          | Gauge 4 x 1/2" (3mm x 13mm) |
| Description:        | 3" Butterfly Hinge (Pair) | 16 x Fixing Screws   | Type:          | Roundhead                   |
| Finish:             | Pewter                    |                      | Finish:        | Pewter                      |
| Base Material:      | Mild Steel                |                      | Base Material: | Stainless Steel             |
|                     |                           |                      |                |                             |