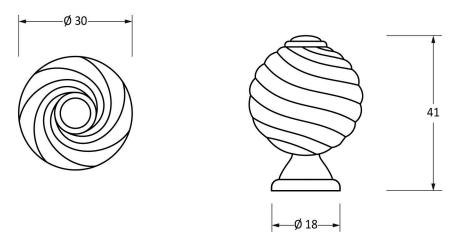

Please Note, due to the hand crafted nature of our products all measurements are approximate and should be used as a guide only.

| Product Information                                                                                  | Pack Contents                        | Fixing Screw                                |                                                                  |                                                                    |
|------------------------------------------------------------------------------------------------------|--------------------------------------|---------------------------------------------|------------------------------------------------------------------|--------------------------------------------------------------------|
| Product Code: 33691<br>Description: Twist Knob<br>Finish: Pewter Patina<br>Base Material: Mild Steel | 1 x Cabinet Knob<br>1 x Fixing Screw | Size:<br>Type:<br>Finish:<br>Base Material: | M4 X 40mm<br>Slotted Machine Screw<br>Zinc Plating<br>Mild Steel | From the form the form the form the form the form the anvil.co.uk. |