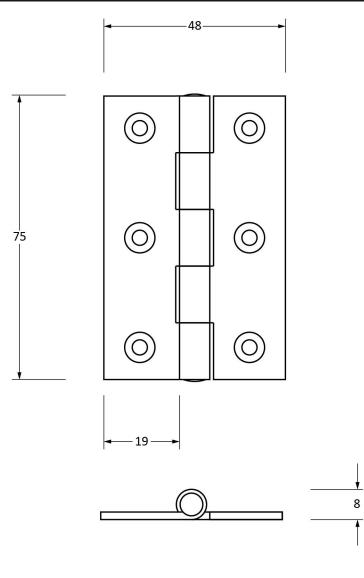

Please Note, due to the hand crafted nature of our products all measurements are approximate and should be used as a guide only.

| Product Information                                        |                                                       | Pack Contents                         | Fixing Screw                                |                                                                           |                                                       |
|------------------------------------------------------------|-------------------------------------------------------|---------------------------------------|---------------------------------------------|---------------------------------------------------------------------------|-------------------------------------------------------|
| Product Code:<br>Description:<br>Finish:<br>Base Material: | 33692<br>3″ Butt Hinge (Pair)<br>Pewter<br>Mild Steel | 2 x Butt Hinges<br>12 x Fixing Screws | Size:<br>Type:<br>Finish:<br>Base Material: | Gauge 6 x 1/2" (3.5mm x 13mm)<br>Countersunk<br>Pewter<br>Stainless Steel | From the • 1 <sup>®</sup><br>www.from the anvil.co.uk |