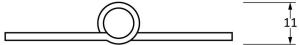

Please Note, due to the hand crafted nature of our products all measurements are approximate and should be used as a guide only.

| Product Information     |                                                       | Pack Contents                         | Fixing Screw                                |                                                                           |                                                       |
|-------------------------|-------------------------------------------------------|---------------------------------------|---------------------------------------------|---------------------------------------------------------------------------|-------------------------------------------------------|
| Description:<br>Finish: | 33693<br>4" Butt Hinge (Pair)<br>Pewter<br>Mild Steel | 2 x Butt Hinges<br>16 x Fixing Screws | Size:<br>Type:<br>Finish:<br>Base Material: | Gauge 6 x 1/2" (3.5mm x 13mm)<br>Countersunk<br>Pewter<br>Stainless Steel | From the • 1 <sup>®</sup><br>www.from the anvil.co.uk |