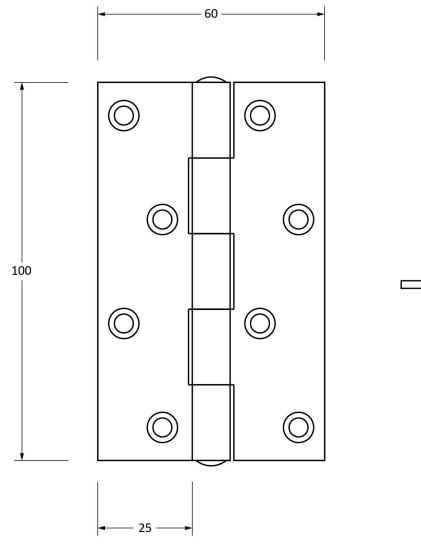

Please Note, due to the hand crafted nature of our products all measurements are approximate and should be used as a guide only.

| Product Information     |                                                       | Pack Contents                         | Fixing Screw                                |                                                                           |                                                       |
|-------------------------|-------------------------------------------------------|---------------------------------------|---------------------------------------------|---------------------------------------------------------------------------|-------------------------------------------------------|
| Description:<br>Finish: | 33693<br>4" Butt Hinge (Pair)<br>Pewter<br>Mild Steel | 2 x Butt Hinges<br>16 x Fixing Screws | Size:<br>Type:<br>Finish:<br>Base Material: | Gauge 6 x 1/2" (3.5mm x 13mm)<br>Countersunk<br>Pewter<br>Stainless Steel | From the • 1 <sup>®</sup><br>www.from the anvil.co.uk |