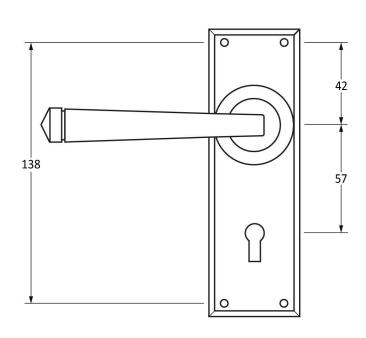

Please Note, due to the hand crafted nature of our products all measurements are approximate and should be used as a guide only.

| Product Information |                     | Pack Contents                   | Fixing Screws  |                             |
|---------------------|---------------------|---------------------------------|----------------|-----------------------------|
| Product Code:       | 33700               | 2 x Handles                     | Size:          | Gauge 6 x 1" (3.5mm x 25mm) |
| Description:        | Avon Lever Lock Set | 1 x Split Spindle (8mm x 110mm) | Type:          | Round Head                  |
| Finish:             | Pewter Patina       | 1 x Split Spindle (8mm x 140mm) | Finish:        | Pewter Patina               |
| Base Material:      | Mild Steel          | 1 x Steel Allen Key             | Base Material: | Stainless Steel             |
|                     |                     | 8 x Fixing Screws               |                |                             |