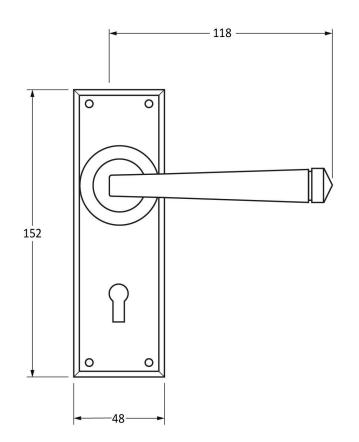

Please Note, due to the hand crafted nature of our products all measurements are approximate and should be used as a guide only.

| Product Information |                     | Pack Contents                   | Fixing Screws  |                             |
|---------------------|---------------------|---------------------------------|----------------|-----------------------------|
| Product Code:       | 33700               | 2 x Handles                     | Size:          | Gauge 6 x 1" (3.5mm x 25mm) |
| Description:        | Avon Lever Lock Set | 1 x Split Spindle (8mm x 110mm) | Type:          | Round Head                  |
| Finish:             | Pewter Patina       | 1 x Split Spindle (8mm x 140mm) | Finish:        | Pewter Patina               |
| Base Material:      | Mild Steel          | 1 x Steel Allen Key             | Base Material: | Stainless Steel             |
|                     |                     | 8 x Fixing Screws               |                |                             |