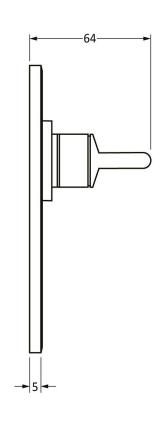

Please Note, due to the hand crafted nature of our products all measurements are approximate and should be used as a guide only.

| Product Information |                     | Pack Contents                   | Fixing Screws  |                             |
|---------------------|---------------------|---------------------------------|----------------|-----------------------------|
| Product Code:       | 33700               | 2 x Handles                     | Size:          | Gauge 6 x 1" (3.5mm x 25mm) |
| Description:        | Avon Lever Lock Set | 1 x Split Spindle (8mm x 110mm) | Type:          | Round Head                  |
| Finish:             | Pewter Patina       | 1 x Split Spindle (8mm x 140mm) | Finish:        | Pewter Patina               |
| Base Material:      | Mild Steel          | 1 x Steel Allen Key             | Base Material: | Stainless Steel             |
|                     |                     | 8 x Fixing Screws               |                |                             |