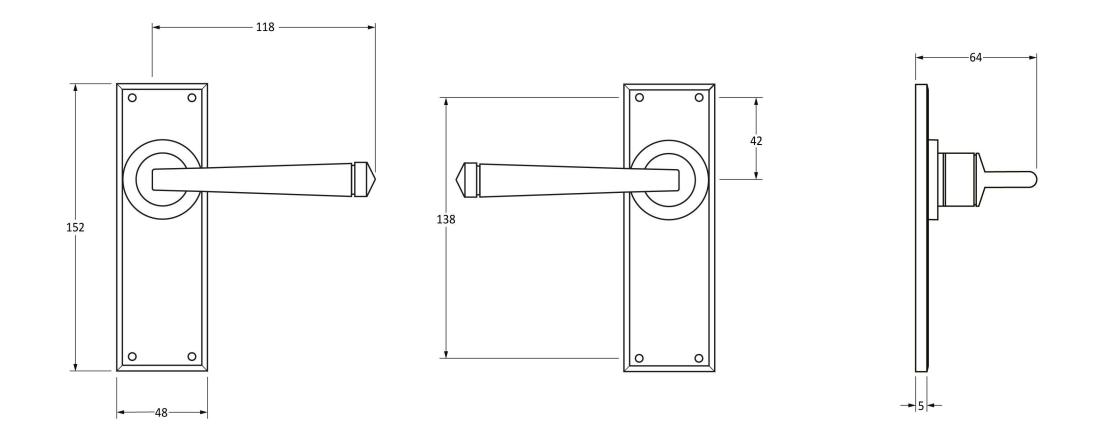

Please Note, due to the hand crafted nature of our products all measurements are approximate and should be used as a guide only.

| Product Information                                                                                            | Pack Contents                                                                                                                 | Fixing Screws                               |                                                                               |                                              |
|----------------------------------------------------------------------------------------------------------------|-------------------------------------------------------------------------------------------------------------------------------|---------------------------------------------|-------------------------------------------------------------------------------|----------------------------------------------|
| Product Code: 33701<br>Description: Avon Lever Latch Set<br>Finish: Pewter Patina<br>Base Material: Mild Steel | 2 x Handles<br>1 x Split Spindle (8mm x 110mm)<br>1 x Split Spindle (8mm x 140mm)<br>1 x Steel Allen Key<br>8 x Fixing Screws | Size:<br>Type:<br>Finish:<br>Base Material: | Gauge 6 x 1" (3.5mm x 25mm)<br>Round Head<br>Pewter Patina<br>Stainless Steel | From the <b>il</b> www.from the anvil.co.uk. |