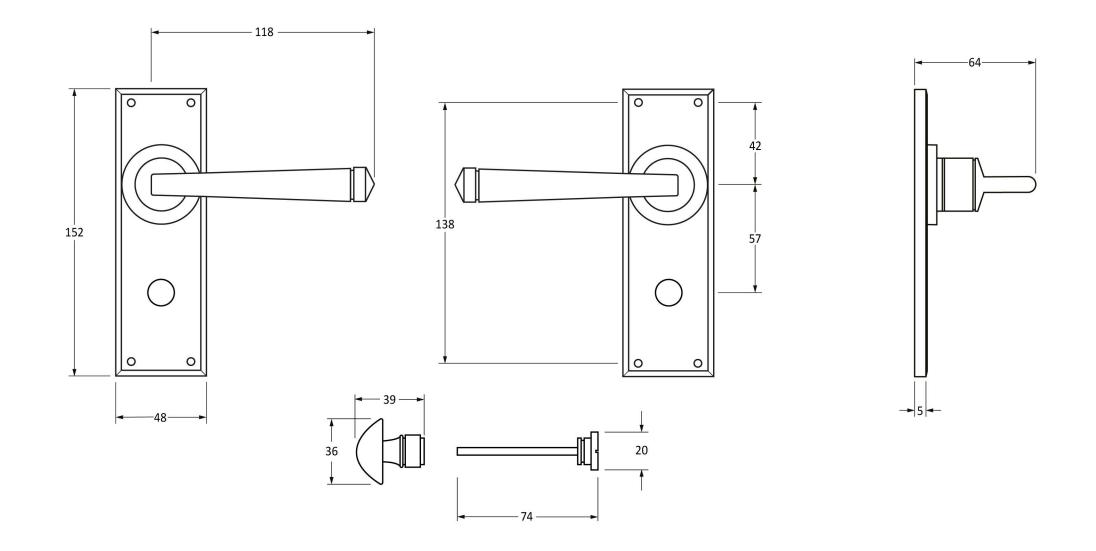

Please Note, due to the hand crafted nature of our products all measurements are approximate and should be used as a guide only.

| Product Information                                                                                               | Pack Contents                                                                                                                                  | Fixing Screws                                                                                    |                                                       |
|-------------------------------------------------------------------------------------------------------------------|------------------------------------------------------------------------------------------------------------------------------------------------|--------------------------------------------------------------------------------------------------|-------------------------------------------------------|
| Product Code: 33702<br>Description: Avon Lever Bathroom Set<br>Finish: Pewter Patina<br>Base Material: Mild Steel | 2 x Handles<br>1 x Thumbturn<br>1 x Split Spindle (8mm x 110mm)<br>1 x Split Spindle (8mm x 140mm)<br>1 x Steel Allen Key<br>8 x Fixing Screws | Size:Gauge 6 x 1" (3.5mm x 25mm)Type:Round HeadFinish:Pewter PatinaBase Material:Stainless Steel | From the • 1 <sup>®</sup><br>www.from the anvil.co.uk |