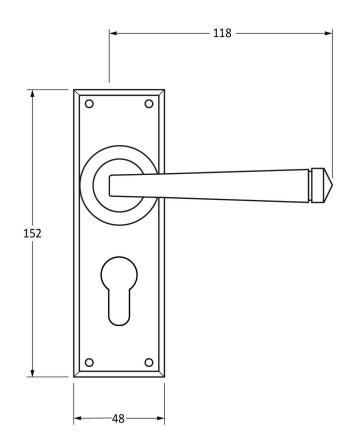

Please Note, due to the hand crafted nature of our products all measurements are approximate and should be used as a guide only.

| Product Information |                          | Pack Contents                   | Fixing Screws  |                             |
|---------------------|--------------------------|---------------------------------|----------------|-----------------------------|
| Product Code:       | 33703                    | 2 x Handles                     | Size:          | Gauge 6 x 1" (3.5mm x 25mm) |
| Description:        | Avon Lever Euro Lock Set | 1 x Split Spindle (8mm x 110mm) | Type:          | Round Head                  |
| Finish:             | Pewter Patina            | 1 x Split Spindle (8mm x 140mm) | Finish:        | Pewter Patina               |
| Base Material:      | Mild Steel               | 1 x Steel Allen Key             | Base Material: | Stainless Steel             |
|                     |                          | 8 x Fixing Screws               |                |                             |