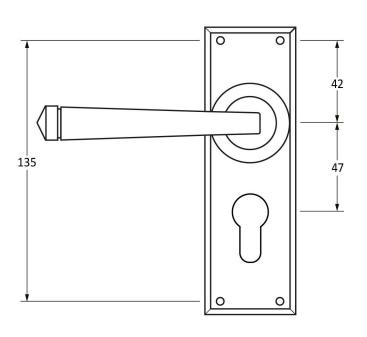

Please Note, due to the hand crafted nature of our products all measurements are approximate and should be used as a guide only.

| Product Information |                          | Pack Contents                   | Fixing Screws  |                             |
|---------------------|--------------------------|---------------------------------|----------------|-----------------------------|
| Product Code:       | 33703                    | 2 x Handles                     | Size:          | Gauge 6 x 1" (3.5mm x 25mm) |
| Description:        | Avon Lever Euro Lock Set | 1 x Split Spindle (8mm x 110mm) | Type:          | Round Head                  |
| Finish:             | Pewter Patina            | 1 x Split Spindle (8mm x 140mm) | Finish:        | Pewter Patina               |
| Base Material:      | Mild Steel               | 1 x Steel Allen Key             | Base Material: | Stainless Steel             |
|                     |                          | 8 x Fixing Screws               |                |                             |