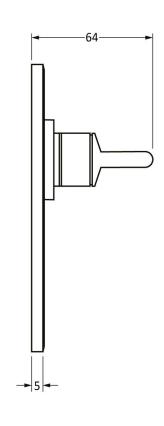

Please Note, due to the hand crafted nature of our products all measurements are approximate and should be used as a guide only.

| Product Information |                          | Pack Contents                   | Fixing Screws  |                             |
|---------------------|--------------------------|---------------------------------|----------------|-----------------------------|
| Product Code:       | 33703                    | 2 x Handles                     | Size:          | Gauge 6 x 1" (3.5mm x 25mm) |
| Description:        | Avon Lever Euro Lock Set | 1 x Split Spindle (8mm x 110mm) | Type:          | Round Head                  |
| Finish:             | Pewter Patina            | 1 x Split Spindle (8mm x 140mm) | Finish:        | Pewter Patina               |
| Base Material:      | Mild Steel               | 1 x Steel Allen Key             | Base Material: | Stainless Steel             |
|                     |                          | 8 x Fixing Screws               |                |                             |