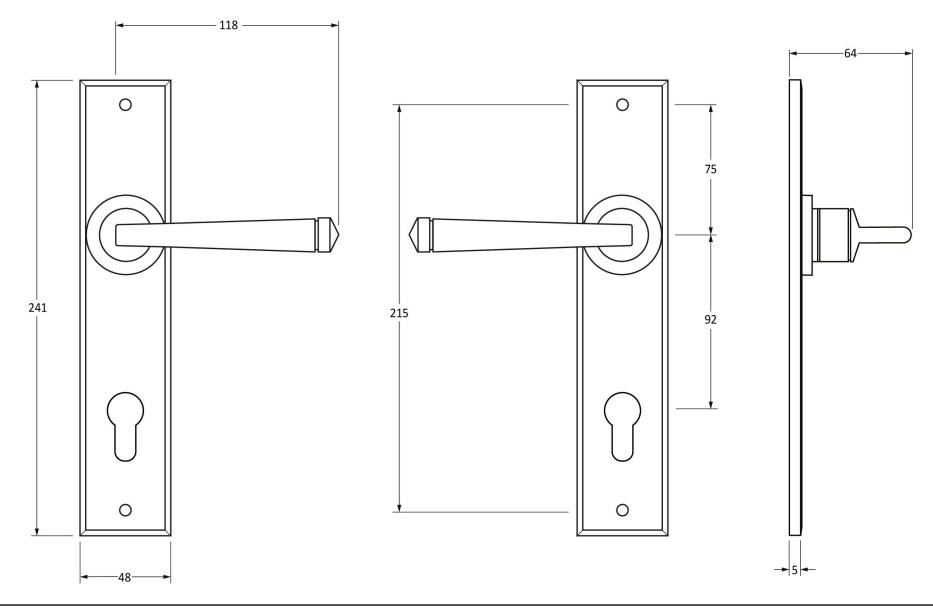

Please Note, due to the hand crafted nature of our products all measurements are approximate and should be used as a guide only.

| Trease Note, and to the hand drafted nature of our products an incusarements are approximate and should be used as a gaine only. |                            |                                 |                |                             |  |
|----------------------------------------------------------------------------------------------------------------------------------|----------------------------|---------------------------------|----------------|-----------------------------|--|
| Product Information                                                                                                              |                            | Pack Contents                   | Fixing Screws  |                             |  |
| Product Code:                                                                                                                    | 33704                      | 2 x Handles                     | Size:          | 90mm & 16mm                 |  |
| Description:                                                                                                                     | Avon Lever Espag. Lock Set | 1 x Split Spindle (8mm x 110mm) | Type:          | Slotted Male & Female Bolts |  |
| Finish:                                                                                                                          | Pewter Patina              | 1 x Split Spindle (8mm x 140mm) | Finish:        | Pewter Patina               |  |
| Base Material:                                                                                                                   | Mild Steel                 | 1 x Steel Allen Key             | Base Material: | Stainless Steel             |  |
|                                                                                                                                  |                            | 2 x Fixing Screws               |                |                             |  |