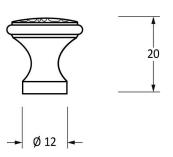

Please Note, due to the hand crafted nature of our products all measurements are approximate and should be used as a guide only.

| Product Information |                               | Pack Contents     | Fixing Screw   |                       |   |
|---------------------|-------------------------------|-------------------|----------------|-----------------------|---|
| Product Code:       | 33705                         | 1 x Cupboard Knob | Size:          | M4 X 40mm             |   |
| Description:        | Hammered Cabinet Knob - Small | 1 x Fixing Screw  | Type:          | Slotted Machine Screw | ı |
| Finish:             | Pewter Patina                 |                   | Finish:        | Zinc Plating          | ı |
| Base Material:      | Mild Steel                    |                   | Base Material: | Mild Steel            | l |
|                     |                               |                   |                |                       |   |