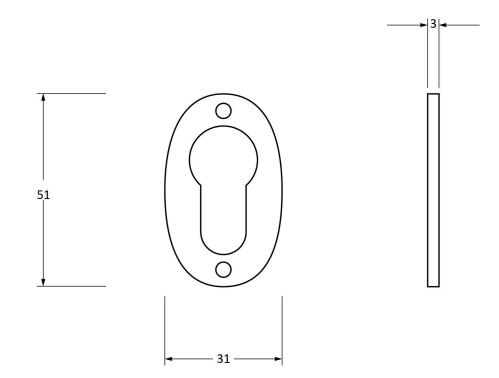

Please Note, due to the hand crafted nature of our products all measurements are approximate and should be used as a guide only.

| Product Information                                                                                     | Pack Contents                       | Fixing Screws                               |                                                                       |                                                      |  |
|---------------------------------------------------------------------------------------------------------|-------------------------------------|---------------------------------------------|-----------------------------------------------------------------------|------------------------------------------------------|--|
| Product Code: 33706<br>Description: Oval Euro Escutcheon<br>Finish: Pewter<br>Base Material: Mild Steel | 1 x Escutcheon<br>2 x Fixing Screws | Size:<br>Type:<br>Finish:<br>Base Material: | Gauge 4 x 1/2" (3mm x 13mm)<br>Roundhead<br>Pewter<br>Stainless Steel | From the il <sup>®</sup><br>www.from the anvil.co.uk |  |