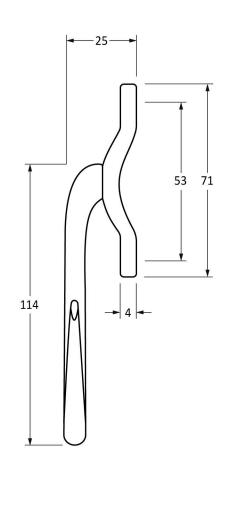

Please Note, due to the hand crafted nature of our products all measurements are approximate and should be used as a guide only.

| Product Information |                           | Pack Contents       | Fixing Screws  |                                   |  |
|---------------------|---------------------------|---------------------|----------------|-----------------------------------|--|
| Product Code:       | 33709                     | 1 x Fastener        | Size:          | 2 x Gauge 6 x 1/2" (3.5mm x 13mm) |  |
| Description:        | Shepherd's Crook Fastener | 1 x Hook Plate      |                | 4 x Gauge 8 x 3/4" (4mm x 19mm)   |  |
|                     | RH - Locking              | 1 x Mortice Plate   | Type:          | Countersunk                       |  |
| Finish:             | Pewter Patina             | 1 x Steel Allen Key | Finish:        | Pewter Patina                     |  |
| Base Material:      | Mild Steel                | 6 x Fixing Screws   | Base Material: | Stainless Steel                   |  |