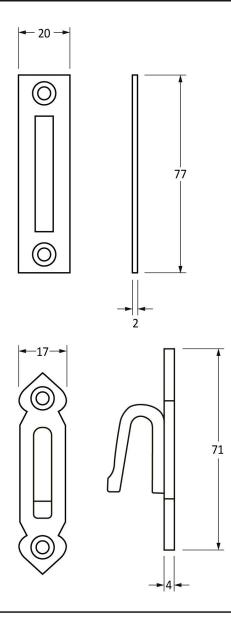

Please Note, due to the hand crafted nature of our products all measurements are approximate and should be used as a guide only.

| Product Information |                           | Pack Contents       | Fixing Screws  |                                   |  |
|---------------------|---------------------------|---------------------|----------------|-----------------------------------|--|
| Product Code:       | 33709                     | 1 x Fastener        | Size:          | 2 x Gauge 6 x 1/2" (3.5mm x 13mm) |  |
| Description:        | Shepherd's Crook Fastener | 1 x Hook Plate      |                | 4 x Gauge 8 x 3/4" (4mm x 19mm)   |  |
|                     | RH - Locking              | 1 x Mortice Plate   | Type:          | Countersunk                       |  |
| Finish:             | Pewter Patina             | 1 x Steel Allen Key | Finish:        | Pewter Patina                     |  |
| Base Material:      | Mild Steel                | 6 x Fixing Screws   | Base Material: | Stainless Steel                   |  |