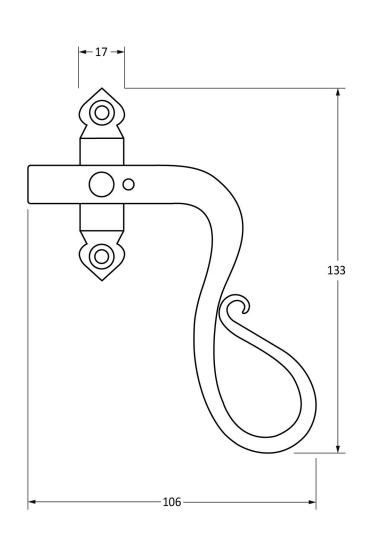

Please Note, due to the hand crafted nature of our products all measurements are approximate and should be used as a guide only.

| Product Information |                           | Pack Contents       | Fixing Screws  |                                   |  |
|---------------------|---------------------------|---------------------|----------------|-----------------------------------|--|
| Product Code:       | 33709                     | 1 x Fastener        | Size:          | 2 x Gauge 6 x 1/2" (3.5mm x 13mm) |  |
| Description:        | Shepherd's Crook Fastener | 1 x Hook Plate      |                | 4 x Gauge 8 x 3/4" (4mm x 19mm)   |  |
|                     | RH - Locking              | 1 x Mortice Plate   | Type:          | Countersunk                       |  |
| Finish:             | Pewter Patina             | 1 x Steel Allen Key | Finish:        | Pewter Patina                     |  |
| Base Material:      | Mild Steel                | 6 x Fixing Screws   | Base Material: | Stainless Steel                   |  |