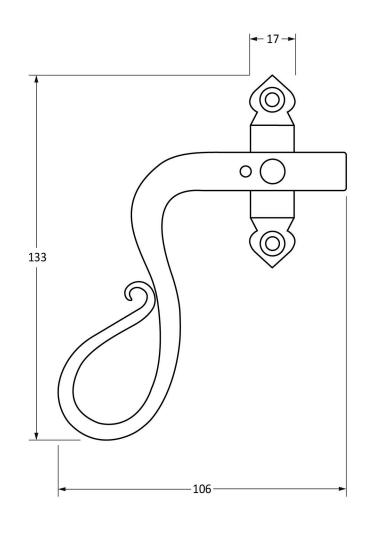

Please Note, due to the hand crafted nature of our products all measurements are approximate and should be used as a guide only.

| 11000011010,000     |                           |                     |                |                                   |  |
|---------------------|---------------------------|---------------------|----------------|-----------------------------------|--|
| Product Information |                           | Pack Contents       | Fixing Screws  |                                   |  |
| Product Code:       | 33710                     | 1 X Fastener        | Size:          | 2 x Gauge 6 x 1/2" (3.5mm x 13mm) |  |
| Description:        | Shepherd's Crook Fastener | 1 x Hook Plate      |                | 4 x Gauge 8 x 3/4" (4mm x 19mm)   |  |
|                     | LH - Locking              | 1 x Mortice Plate   | Type:          | Countersunk                       |  |
| Finish:             | Pewter Patina             | 1 x Steel Allen Key | Finish:        | Pewter Patina                     |  |
| Base Material:      | Mild Steel                | 6 x Fixing Screws   | Base Material: | Stainless Steel                   |  |