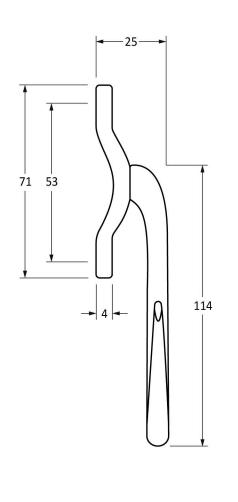

Please Note, due to the hand crafted nature of our products all measurements are approximate and should be used as a guide only.

| 11000011010,000     |                           |                     |                |                                   |  |
|---------------------|---------------------------|---------------------|----------------|-----------------------------------|--|
| Product Information |                           | Pack Contents       | Fixing Screws  |                                   |  |
| Product Code:       | 33710                     | 1 X Fastener        | Size:          | 2 x Gauge 6 x 1/2" (3.5mm x 13mm) |  |
| Description:        | Shepherd's Crook Fastener | 1 x Hook Plate      |                | 4 x Gauge 8 x 3/4" (4mm x 19mm)   |  |
|                     | LH - Locking              | 1 x Mortice Plate   | Type:          | Countersunk                       |  |
| Finish:             | Pewter Patina             | 1 x Steel Allen Key | Finish:        | Pewter Patina                     |  |
| Base Material:      | Mild Steel                | 6 x Fixing Screws   | Base Material: | Stainless Steel                   |  |