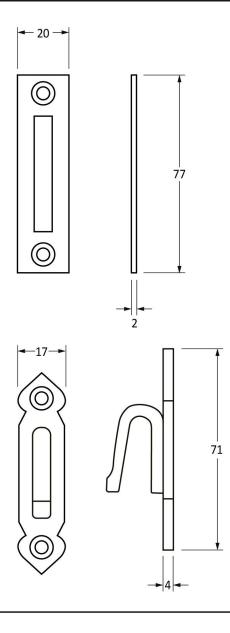

Please Note, due to the hand crafted nature of our products all measurements are approximate and should be used as a guide only.

| 11000011010,000     |                           |                     |                |                                   |  |
|---------------------|---------------------------|---------------------|----------------|-----------------------------------|--|
| Product Information |                           | Pack Contents       | Fixing Screws  |                                   |  |
| Product Code:       | 33710                     | 1 X Fastener        | Size:          | 2 x Gauge 6 x 1/2" (3.5mm x 13mm) |  |
| Description:        | Shepherd's Crook Fastener | 1 x Hook Plate      |                | 4 x Gauge 8 x 3/4" (4mm x 19mm)   |  |
|                     | LH - Locking              | 1 x Mortice Plate   | Type:          | Countersunk                       |  |
| Finish:             | Pewter Patina             | 1 x Steel Allen Key | Finish:        | Pewter Patina                     |  |
| Base Material:      | Mild Steel                | 6 x Fixing Screws   | Base Material: | Stainless Steel                   |  |