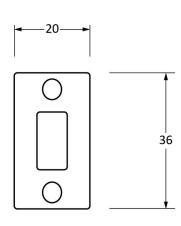

Please Note, due to the hand crafted nature of our products all measurements are approximate and should be used as a guide only.

| Product Information                                                                                      | Pack Contents                                 | Fixing Screws                               |                                                                                 |
|----------------------------------------------------------------------------------------------------------|-----------------------------------------------|---------------------------------------------|---------------------------------------------------------------------------------|
| Product Code: 33721  Description: 4" Cranked Knob Bolt  Finish: Pewter Patina  Base Material: Mild Steel | 1 x Bolt 1 x Mortice Plate 6 x Fixings Screws | Size:<br>Type:<br>Finish:<br>Base Material: | Gauge 6 x 3/4" (3.5mm x 19mm)<br>Round Head<br>Pewter Patina<br>Stainless Steel |