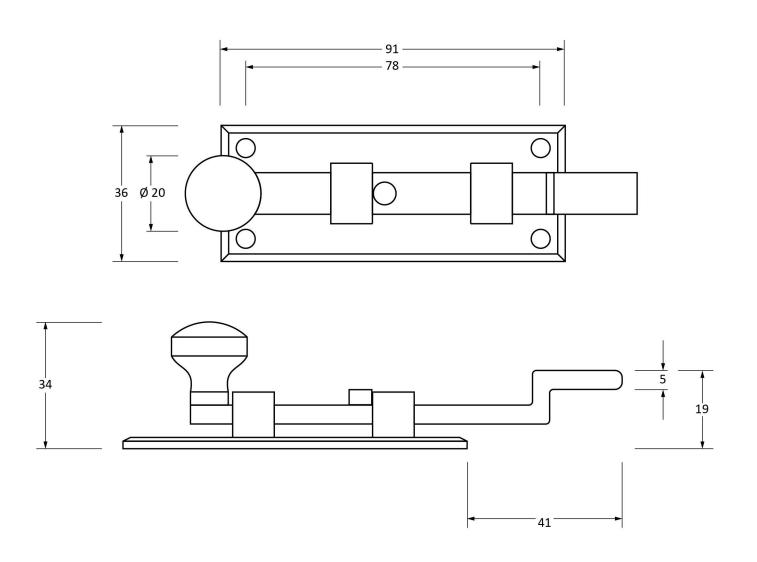

Please Note, due to the hand crafted nature of our products all measurements are approximate and should be used as a guide only.

| Product Information                                                                                      | Pack Contents                                 | Fixing Screws                               |                                                                                 |
|----------------------------------------------------------------------------------------------------------|-----------------------------------------------|---------------------------------------------|---------------------------------------------------------------------------------|
| Product Code: 33721  Description: 4" Cranked Knob Bolt  Finish: Pewter Patina  Base Material: Mild Steel | 1 x Bolt 1 x Mortice Plate 6 x Fixings Screws | Size:<br>Type:<br>Finish:<br>Base Material: | Gauge 6 x 3/4" (3.5mm x 19mm)<br>Round Head<br>Pewter Patina<br>Stainless Steel |