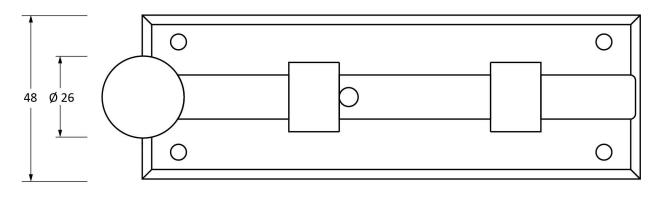

Please Note, due to the hand crafted nature of our products all measurements are approximate and should be used as a guide only.

| Product Information                                        |                                                               | Pack Contents                                         | Fixing Screws                               |                                                                             |                                                       |
|------------------------------------------------------------|---------------------------------------------------------------|-------------------------------------------------------|---------------------------------------------|-----------------------------------------------------------------------------|-------------------------------------------------------|
| Product Code:<br>Description:<br>Finish:<br>Base Material: | 33723<br>6″ Straight Knob Bolt<br>Pewter Patina<br>Mild Steel | 1 x Bolt<br>1 x Reciever Bridge<br>8 x Fixings Screws | Size:<br>Type:<br>Finish:<br>Base Material: | Gauge 8 x 1" (4mm x 25mm)<br>Round Head<br>Pewter Patina<br>Stainless Steel | From the • 1 <sup>®</sup><br>www.from the anvil.co.uk |