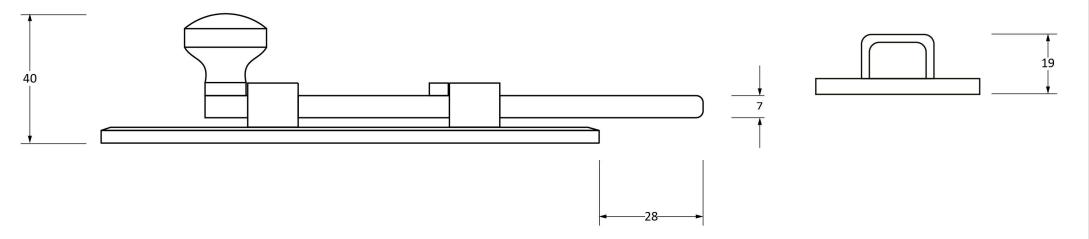

Please Note, due to the hand crafted nature of our products all measurements are approximate and should be used as a guide only.

| Product Information                                        |                                                               | Pack Contents                                         | Fixing Screws                               |                                                                             |                                                       |
|------------------------------------------------------------|---------------------------------------------------------------|-------------------------------------------------------|---------------------------------------------|-----------------------------------------------------------------------------|-------------------------------------------------------|
| Product Code:<br>Description:<br>Finish:<br>Base Material: | 33723<br>6″ Straight Knob Bolt<br>Pewter Patina<br>Mild Steel | 1 x Bolt<br>1 x Reciever Bridge<br>8 x Fixings Screws | Size:<br>Type:<br>Finish:<br>Base Material: | Gauge 8 x 1" (4mm x 25mm)<br>Round Head<br>Pewter Patina<br>Stainless Steel | From the • 1 <sup>®</sup><br>www.from the anvil.co.uk |