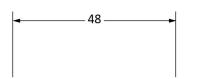

Please Note, due to the hand crafted nature of our products all measurements are approximate and should be used as a guide only.

| Product Information                                        |                                                               | Pack Contents                                         | Fixing Screws                               |                                                                             |                                                       |
|------------------------------------------------------------|---------------------------------------------------------------|-------------------------------------------------------|---------------------------------------------|-----------------------------------------------------------------------------|-------------------------------------------------------|
| Product Code:<br>Description:<br>Finish:<br>Base Material: | 33723<br>6″ Straight Knob Bolt<br>Pewter Patina<br>Mild Steel | 1 x Bolt<br>1 x Reciever Bridge<br>8 x Fixings Screws | Size:<br>Type:<br>Finish:<br>Base Material: | Gauge 8 x 1" (4mm x 25mm)<br>Round Head<br>Pewter Patina<br>Stainless Steel | From the • 1 <sup>®</sup><br>www.from the anvil.co.uk |