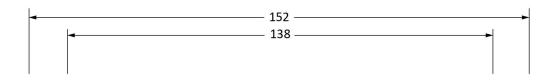

Please Note, due to the hand crafted nature of our products all measurements are approximate and should be used as a guide only.

| Product Information                                        |                                                               | Pack Contents                                         | Fixing Screws                               |                                                                             |                                                       |
|------------------------------------------------------------|---------------------------------------------------------------|-------------------------------------------------------|---------------------------------------------|-----------------------------------------------------------------------------|-------------------------------------------------------|
| Product Code:<br>Description:<br>Finish:<br>Base Material: | 33723<br>6″ Straight Knob Bolt<br>Pewter Patina<br>Mild Steel | 1 x Bolt<br>1 x Reciever Bridge<br>8 x Fixings Screws | Size:<br>Type:<br>Finish:<br>Base Material: | Gauge 8 x 1" (4mm x 25mm)<br>Round Head<br>Pewter Patina<br>Stainless Steel | From the • 1 <sup>®</sup><br>www.from the anvil.co.uk |