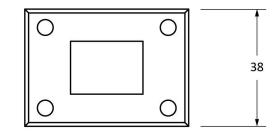

Please Note, due to the hand crafted nature of our products all measurements are approximate and should be used as a guide only.

| Product Information                                        |                                                               | Pack Contents                                         | Fixing Screws                               |                                                                             |                                                       |
|------------------------------------------------------------|---------------------------------------------------------------|-------------------------------------------------------|---------------------------------------------|-----------------------------------------------------------------------------|-------------------------------------------------------|
| Product Code:<br>Description:<br>Finish:<br>Base Material: | 33723<br>6″ Straight Knob Bolt<br>Pewter Patina<br>Mild Steel | 1 x Bolt<br>1 x Reciever Bridge<br>8 x Fixings Screws | Size:<br>Type:<br>Finish:<br>Base Material: | Gauge 8 x 1" (4mm x 25mm)<br>Round Head<br>Pewter Patina<br>Stainless Steel | From the • 1 <sup>®</sup><br>www.from the anvil.co.uk |