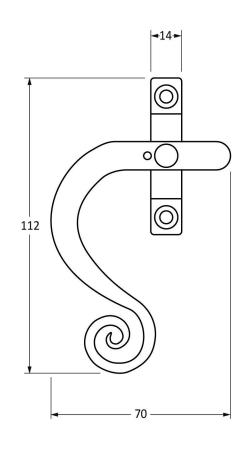

Please Note, due to the hand crafted nature of our products all measurements are approximate and should be used as a guide only.

| ,                   |                                  |                     |                |                                   |
|---------------------|----------------------------------|---------------------|----------------|-----------------------------------|
| Product Information |                                  | Pack Contents       | Fixing Screws  |                                   |
| Product Code:       | 33725                            | 1 x Fastener        | Size:          | 2 x Gauge 6 x 1/2" (3.5mm x 13mm) |
| Description:        | Monkeytail Fastener LH - Locking | 1 x Hook Plate      |                | 4 x Gauge 8 x 3/4" (4mm x 19mm)   |
| Finish:             | Pewter Patina                    | 1 x Mortice Plate   | Type:          | Countersunk                       |
| Base Material:      | Mild Steel                       | 1 x Steel Allen Key | Finish:        | Pewter Patina                     |
|                     |                                  | 6 x Fixing Screws   | Base Material: | Stainless Steel                   |