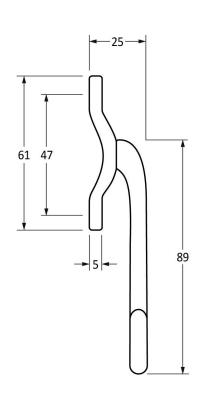

Please Note, due to the hand crafted nature of our products all measurements are approximate and should be used as a guide only.

| ,                   |                                  |                     |                |                                   |
|---------------------|----------------------------------|---------------------|----------------|-----------------------------------|
| Product Information |                                  | Pack Contents       | Fixing Screws  |                                   |
| Product Code:       | 33725                            | 1 x Fastener        | Size:          | 2 x Gauge 6 x 1/2" (3.5mm x 13mm) |
| Description:        | Monkeytail Fastener LH - Locking | 1 x Hook Plate      |                | 4 x Gauge 8 x 3/4" (4mm x 19mm)   |
| Finish:             | Pewter Patina                    | 1 x Mortice Plate   | Type:          | Countersunk                       |
| Base Material:      | Mild Steel                       | 1 x Steel Allen Key | Finish:        | Pewter Patina                     |
|                     |                                  | 6 x Fixing Screws   | Base Material: | Stainless Steel                   |