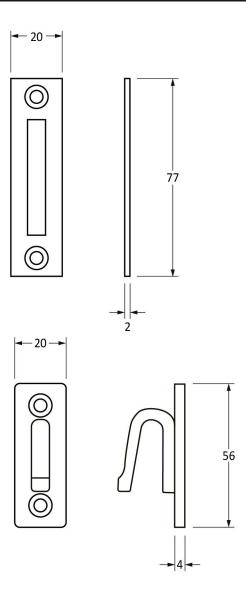

Please Note, due to the hand crafted nature of our products all measurements are approximate and should be used as a guide only.

| ,                   |                                  |                     |                |                                   |
|---------------------|----------------------------------|---------------------|----------------|-----------------------------------|
| Product Information |                                  | Pack Contents       | Fixing Screws  |                                   |
| Product Code:       | 33725                            | 1 x Fastener        | Size:          | 2 x Gauge 6 x 1/2" (3.5mm x 13mm) |
| Description:        | Monkeytail Fastener LH - Locking | 1 x Hook Plate      |                | 4 x Gauge 8 x 3/4" (4mm x 19mm)   |
| Finish:             | Pewter Patina                    | 1 x Mortice Plate   | Type:          | Countersunk                       |
| Base Material:      | Mild Steel                       | 1 x Steel Allen Key | Finish:        | Pewter Patina                     |
|                     |                                  | 6 x Fixing Screws   | Base Material: | Stainless Steel                   |