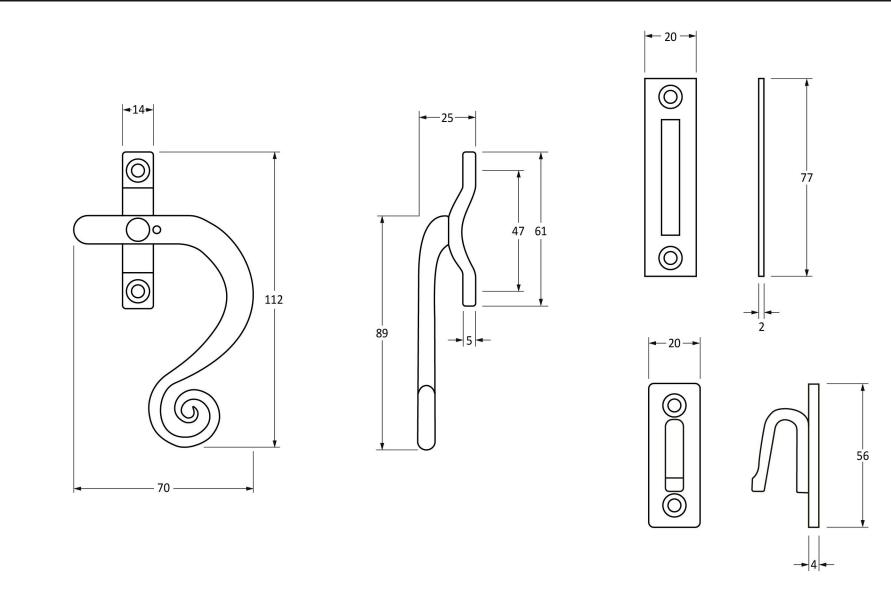

Please Note, due to the hand crafted nature of our products all measurements are approximate and should be used as a guide only.

| Product Information                                        |                                                                          | Pack Contents                                                                                   | Fixing Screws                               |                                                                                                                         |                                                           |
|------------------------------------------------------------|--------------------------------------------------------------------------|-------------------------------------------------------------------------------------------------|---------------------------------------------|-------------------------------------------------------------------------------------------------------------------------|-----------------------------------------------------------|
| Product Code:<br>Description:<br>Finish:<br>Base Material: | 33726<br>Monkeytail Fastener RH - Locking<br>Pewter Patina<br>Mild Steel | 1 x Fastener<br>1 x Hook Plate<br>1 x Mortice Plate<br>1 x Steel Allen Key<br>6 x Fixing Screws | Size:<br>Type:<br>Finish:<br>Base Material: | 2 x Gauge 6 x 1/2" (3.5mm x 13mm)<br>4 x Gauge 8 x 3/4" (4mm x 19mm)<br>Countersunk<br>Pewter Patina<br>Stainless Steel | From the form the form the form the form the anvil.co.uk. |