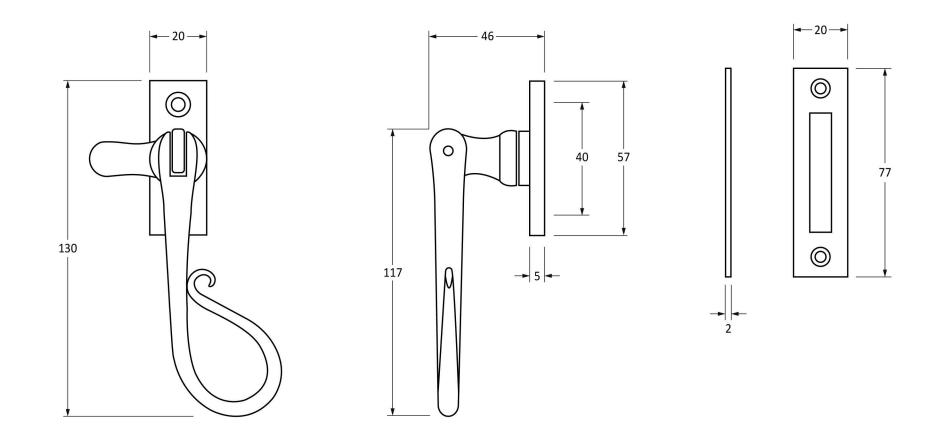

Please Note, due to the hand crafted nature of our products all measurements are approximate and should be used as a guide only.

| Product Information                                                                                                 | Pack Contents                                          | Fixing Screws                               |                                                                                                                         |                                           |
|---------------------------------------------------------------------------------------------------------------------|--------------------------------------------------------|---------------------------------------------|-------------------------------------------------------------------------------------------------------------------------|-------------------------------------------|
| Product Code: 33727<br>Description: Shepherd's Crook Fastener<br>Finish: Pewter Patina<br>Base Material: Mild Steel | 1 x Fastener<br>1 x Mortice Plate<br>4 x Fixing Screws | Size:<br>Type:<br>Finish:<br>Base Material: | 2 x Gauge 6 x 1/2" (3.5mm x 13mm)<br>2 x Gauge 8 x 3/4" (4mm x 19mm)<br>Countersunk<br>Pewter Patina<br>Stainless Steel | From the for the www.from the anvil.co.uk |