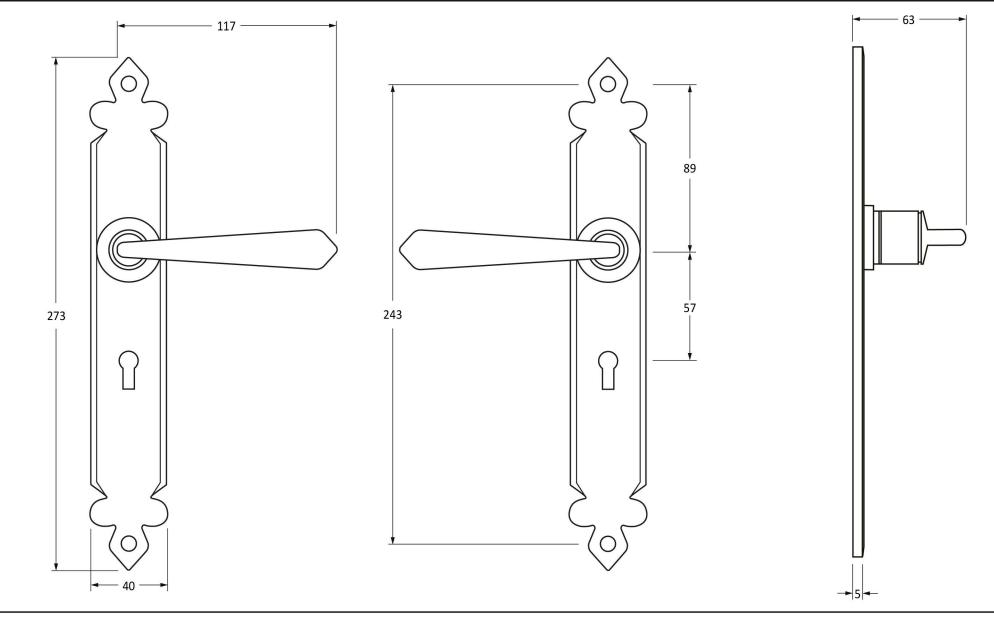

Please Note, due to the hand crafted nature of our products all measurements are approximate and should be used as a guide only.

| Product Information                                        |                                                                        | Pack Contents                                                                                                                        | Fixing Screws                               |                                                                                |                                            |
|------------------------------------------------------------|------------------------------------------------------------------------|--------------------------------------------------------------------------------------------------------------------------------------|---------------------------------------------|--------------------------------------------------------------------------------|--------------------------------------------|
| Product Code:<br>Description:<br>Finish:<br>Base Material: | 33730<br>Cromwell Sprung Lever Lock Set<br>Pewter Patina<br>Mild Steel | 2 x Handles<br>1 x Standard Spindle (8mm x 110mm)<br>1 x Standard Spindle (8mm x 140mm)<br>1 x Steel Allen Key<br>2 x Fixings Screws | Size:<br>Type:<br>Finish:<br>Base Material: | 90mm & 16mm<br>Slotted Male & Female Bolts<br>Pewter Patina<br>Stainless Steel | From the for the www.from the anvil.co.uk. |