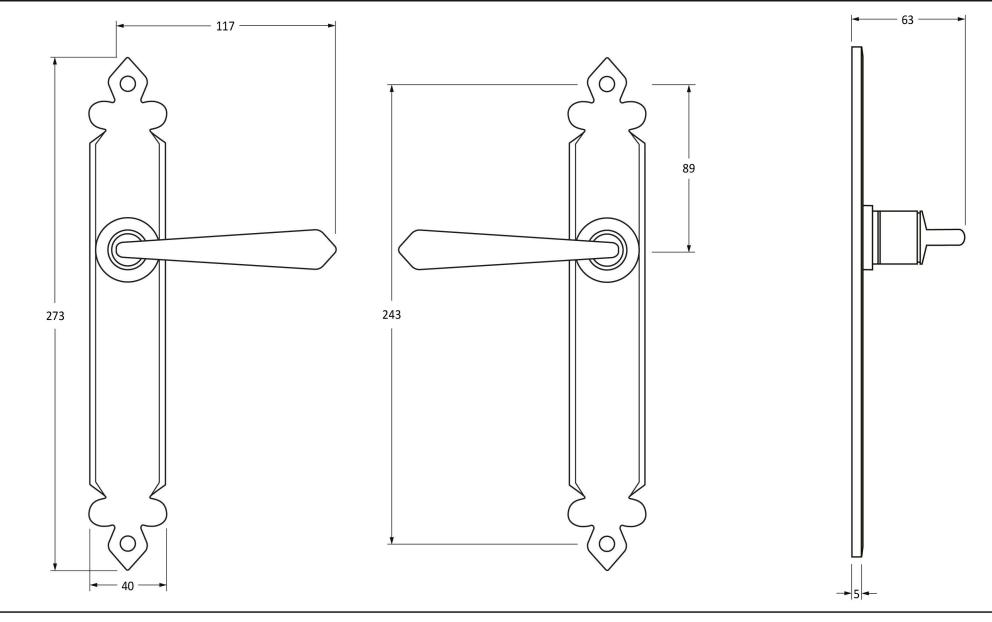

Please Note, due to the hand crafted nature of our products all measurements are approximate and should be used as a guide only.

| Product Information                                        |                                                                         | Pack Contents                                                                                                                        | Fixing Screws                               |                                                                                |                                                       |
|------------------------------------------------------------|-------------------------------------------------------------------------|--------------------------------------------------------------------------------------------------------------------------------------|---------------------------------------------|--------------------------------------------------------------------------------|-------------------------------------------------------|
| Product Code:<br>Description:<br>Finish:<br>Base Material: | 33731<br>Cromwell Sprung Lever Latch Set<br>Pewter Patina<br>Mild Steel | 2 x Handles<br>1 x Standard Spindle (8mm x 110mm)<br>1 x Standard Spindle (8mm x 140mm)<br>1 x Steel Allen Key<br>2 x Fixings Screws | Size:<br>Type:<br>Finish:<br>Base Material: | 90mm & 16mm<br>Slotted Male & Female Bolts<br>Pewter Patina<br>Stainless Steel | From the • 1 <sup>®</sup><br>www.from the anvil.co.uk |