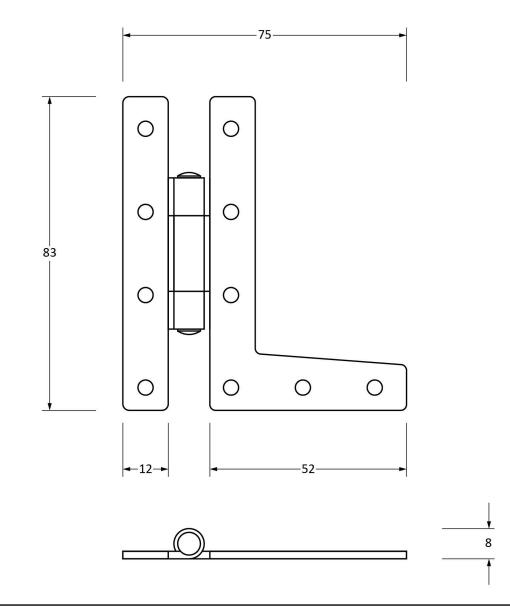

Please Note, due to the hand crafted nature of our products all measurements are approximate and should be used as a guide only.

| Product Information                                                                                  | Pack Contents                           | Fixing Screw                                                                          |                                                                               |
|------------------------------------------------------------------------------------------------------|-----------------------------------------|---------------------------------------------------------------------------------------|-------------------------------------------------------------------------------|
| Product Code: 33755<br>Description: 3 1/4" HL Hinge (F<br>Finish: Black<br>Base Material: Mild Steel | 2 x HL Hinges<br>ir) 16 x Fixing Screws | Size:Gauge 4 x 1/2" (3mm x 13)Type:RoundheadFinish:BlackBase Material:Stainless Steel | emm) <b>Kanna Brown</b> From the <b>• 1 1 *</b> <i>www.fromtheanvil.co.uk</i> |