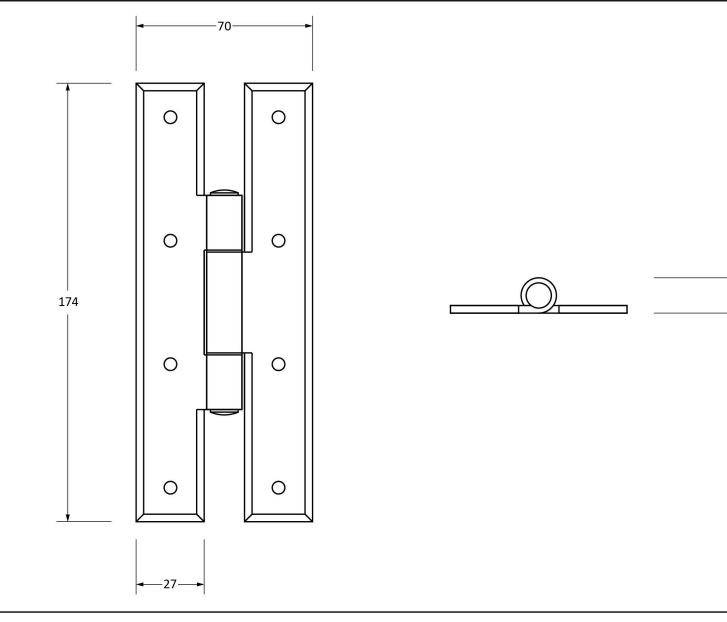

**∮** 14

Please Note, due to the hand crafted nature of our products all measurements are approximate and should be used as a guide only.

| Product Information                                                                 | Pack Contents                      | Fixing Screw                                |                                                                      |                          |  |
|-------------------------------------------------------------------------------------|------------------------------------|---------------------------------------------|----------------------------------------------------------------------|--------------------------|--|
| Product Code:33756Description:7" H Hinge (Pair)Finish:BlackBase Material:Mild Steel | 2 x H Hinges<br>16 x Fixing Screws | Size:<br>Type:<br>Finish:<br>Base Material: | Gauge 6 x 1" (3.5mm x 25mm)<br>Roundhead<br>Black<br>Stainless Steel | <b>Kontheanvil.co.uk</b> |  |