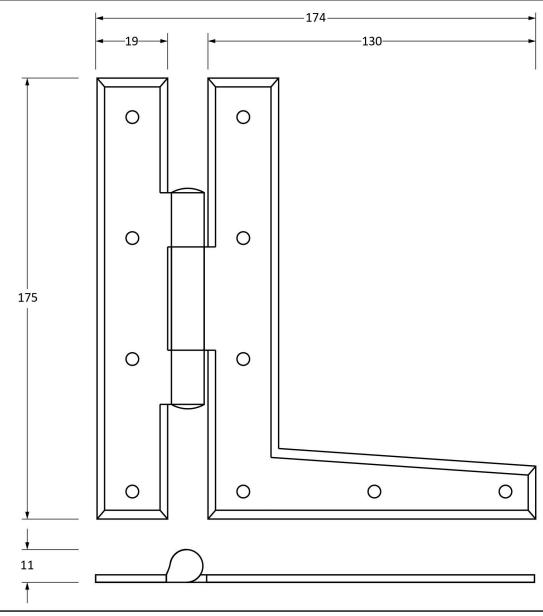

Please Note, due to the hand crafted nature of our products all measurements are approximate and should be used as a guide only.

| Please Note, due    | ise Note, due to the hand crafted hature of our products an measurements are approximate and should be used as a guide only. |                    |                |                               |  |
|---------------------|------------------------------------------------------------------------------------------------------------------------------|--------------------|----------------|-------------------------------|--|
| Product Information |                                                                                                                              | Pack Contents      | Fixing Screw   |                               |  |
| Product Code:       | 33757                                                                                                                        | 2 x HL Hinges      | Size:          | Gauge 6 x 3/4" (3.5mm x 19mm) |  |
| Description:        | 7" HL Hinge (Pair)                                                                                                           | 20 x Fixing Screws | Type:          | Roundhead                     |  |
| Finish:             | Black                                                                                                                        |                    | Finish:        | Black                         |  |
| Base Material:      | Mild Steel                                                                                                                   |                    | Base Material: | Stainless Steel               |  |
|                     |                                                                                                                              |                    |                |                               |  |