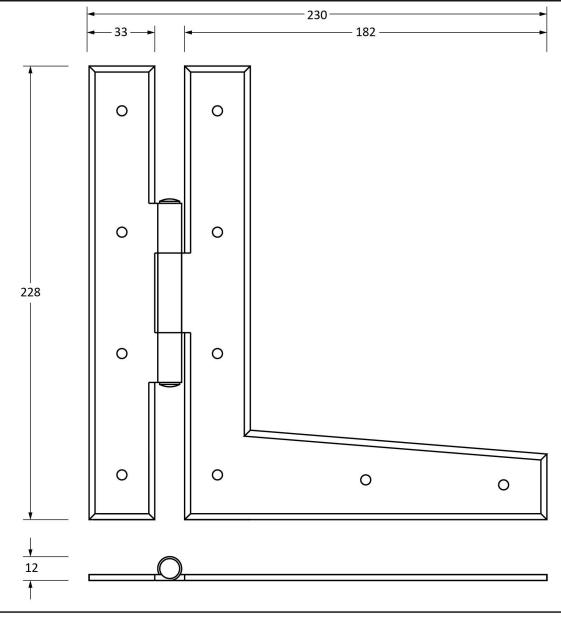

Please Note, due to the hand crafted nature of our products all measurements are approximate and should be used as a guide only.

| riease Note, due    | riedse Note, due to the hand charted hature of our products an measurements are approximate and should be used as a guide only. |                    |                |                             |  |
|---------------------|---------------------------------------------------------------------------------------------------------------------------------|--------------------|----------------|-----------------------------|--|
| Product Information |                                                                                                                                 | Pack Contents      | Fixing Screw   |                             |  |
| Product Code:       | 33758                                                                                                                           | 2 x HL Hinges      | Size:          | Gauge 8 x 3/4" (4mm x 19mm) |  |
| Description:        | 9" HL Hinge (pair)                                                                                                              | 20 x Fixing Screws | Type:          | Roundhead                   |  |
| Finish:             | Black                                                                                                                           |                    | Finish:        | Black                       |  |
| Base Material:      | Mild Steel                                                                                                                      |                    | Base Material: | Stainless Steel             |  |
|                     |                                                                                                                                 |                    |                |                             |  |