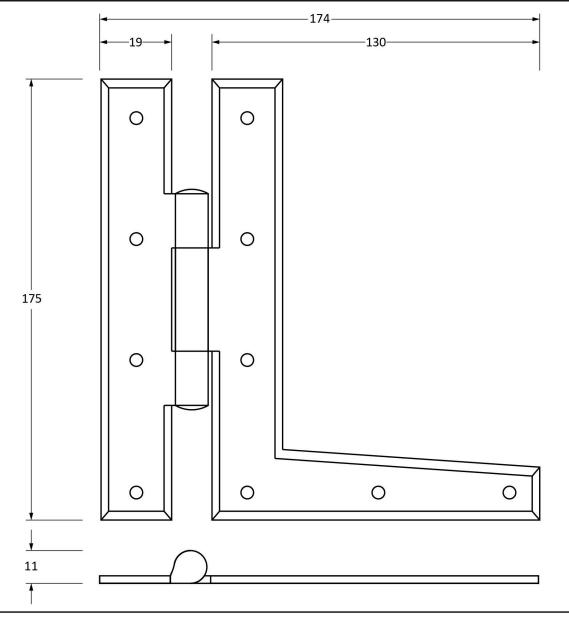

Please Note, due to the hand crafted nature of our products all measurements are approximate and should be used as a guide only.

| Product Information                                                                                   | Pack Contents                       | Fixing Screw                                |                                                                         |                                                       |
|-------------------------------------------------------------------------------------------------------|-------------------------------------|---------------------------------------------|-------------------------------------------------------------------------|-------------------------------------------------------|
| Product Code: 33760<br>Description: 7" HL Hinge (Pair)<br>Finish: Pewter<br>Base Material: Mild Steel | 2 x HL Hinges<br>20 x Fixing Screws | Size:<br>Type:<br>Finish:<br>Base Material: | Gauge 6 x 3/4" (3.5mm x 19mm)<br>Roundhead<br>Pewter<br>Stainless Steel | From the • 1 <sup>®</sup><br>www.from the anvil.co.uk |