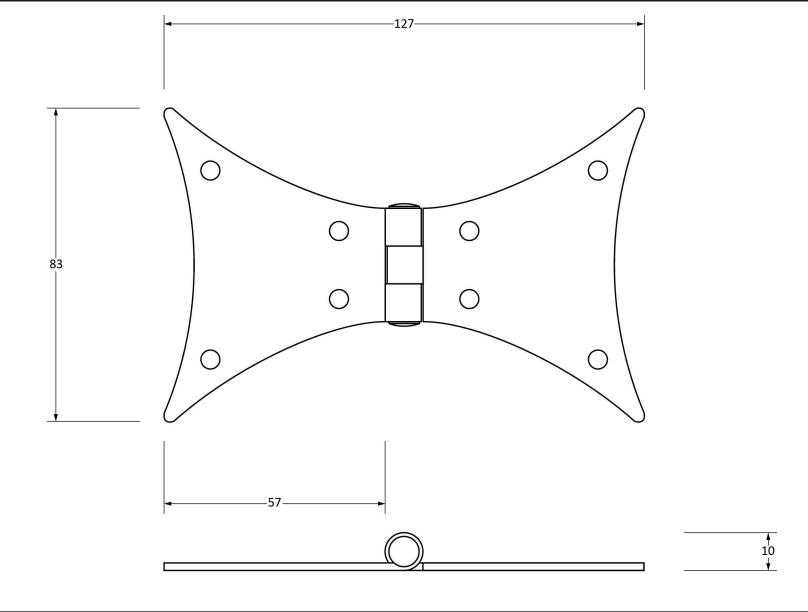

Please Note, due to the hand crafted nature of our products all measurements are approximate and should be used as a guide only.

| Product Information |                           | Pack Contents        | Fixing Screw   |                               |
|---------------------|---------------------------|----------------------|----------------|-------------------------------|
| Product Code:       | 33761                     | 2 x Butterfly Hinges | Size:          | Gauge 6 x 3/4" (3.5mm x 19mm) |
| Description:        | 5" Butterfly Hinge (Pair) | 16 x Fixing Screws   | Type:          | Roundhead                     |
| Finish:             | Pewter                    |                      | Finish:        | Pewter                        |
| Base Material:      | Mild Steel                |                      | Base Material: | Stainless Steel               |
|                     |                           |                      |                |                               |