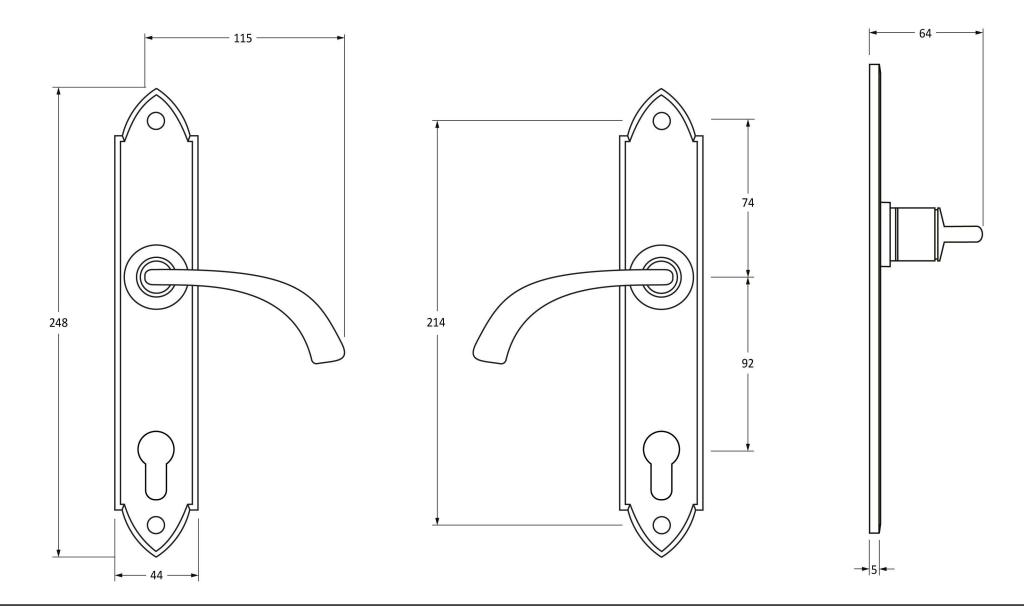

Please Note, due to the hand crafted nature of our products all measurements are approximate and should be used as a guide only.

| Product Information                                        |                                                               | Pack Contents                                                                                                                        | Fixing Screws                               |                                                                        |                                                        |
|------------------------------------------------------------|---------------------------------------------------------------|--------------------------------------------------------------------------------------------------------------------------------------|---------------------------------------------|------------------------------------------------------------------------|--------------------------------------------------------|
| Product Code:<br>Description:<br>Finish:<br>Base Material: | 33764<br>Gothic Curved Espag. Lock Set<br>Black<br>Mild Steel | 2 x Handles<br>1 x Standard Spindle (8mm x 110mm)<br>1 x Standard Spindle (8mm x 140mm)<br>1 x Steel Allen Key<br>2 x Fixings Screws | Size:<br>Type:<br>Finish:<br>Base Material: | 90mm & 16mm<br>Slotted Male & Female Bolts<br>Black<br>Stainless Steel | From the • 1 <sup>®</sup><br>www.from the anvil.co.uk. |