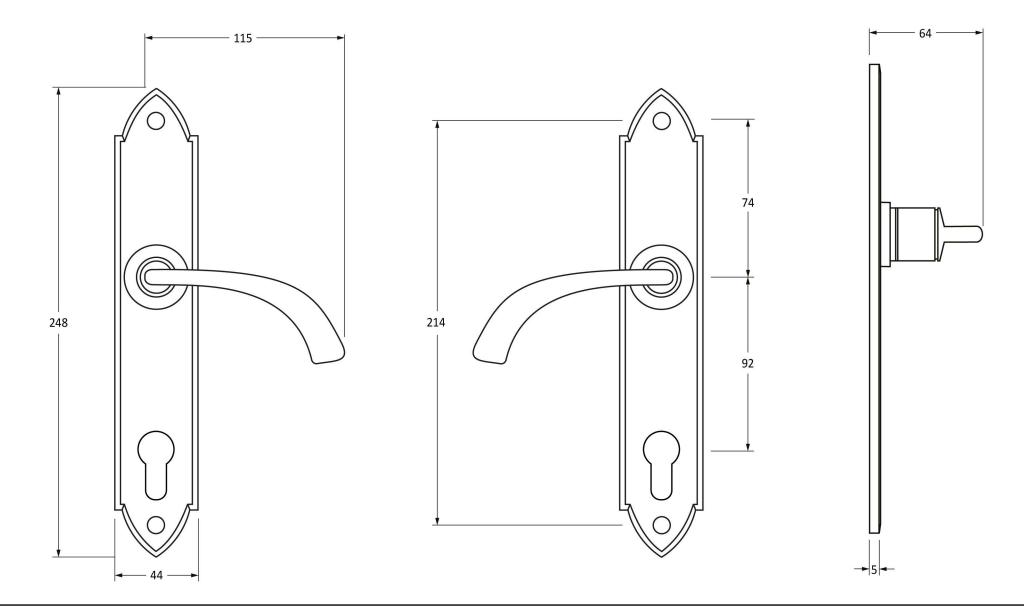

Please Note, due to the hand crafted nature of our products all measurements are approximate and should be used as a guide only.

| Product Information                                        |                                                                       | Pack Contents                                                                                                                        | Fixing Screws                               |                                                                                |                                                       |
|------------------------------------------------------------|-----------------------------------------------------------------------|--------------------------------------------------------------------------------------------------------------------------------------|---------------------------------------------|--------------------------------------------------------------------------------|-------------------------------------------------------|
| Product Code:<br>Description:<br>Finish:<br>Base Material: | 33765<br>Gothic Curved Espag. Lock Set<br>Pewter Patina<br>Mild Steel | 2 x Handles<br>1 x Standard Spindle (8mm x 110mm)<br>1 x Standard Spindle (8mm x 140mm)<br>1 x Steel Allen Key<br>2 x Fixings Screws | Size:<br>Type:<br>Finish:<br>Base Material: | 90mm & 16mm<br>Slotted Male & Female Bolts<br>Pewter Patina<br>Stainless Steel | From the • 1 <sup>®</sup><br>www.from the anvil.co.uk |