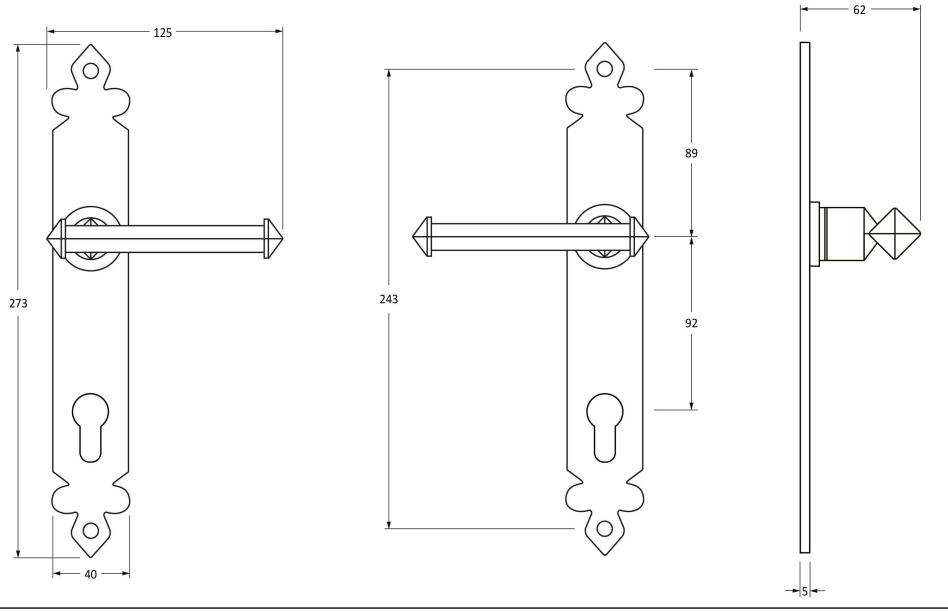

Please Note, due to the hand crafted nature of our products all measurements are approximate and should be used as a guide only.

| Product Information |                             | Pack Contents                      | Fixing Screws  |                             |  |
|---------------------|-----------------------------|------------------------------------|----------------|-----------------------------|--|
| Product Code:       | 33766                       | 2 x Handles                        | Size:          | 90mm & 16mm                 |  |
| Description:        | Tudor Lever Espag. Lock Set | 1 x Standard Spindle (8mm x 110mm) | Type:          | Slotted Male & Female Bolts |  |
| Finish:             | Pewter Patina               | 1 x Standard Spindle (8mm x 140mm) | Finish:        | Pewter Patina               |  |
| Base Material:      | Mild Steel                  | 2 x Fixings Screws                 | Base Material: | Stainless Steel             |  |
|                     |                             |                                    |                |                             |  |