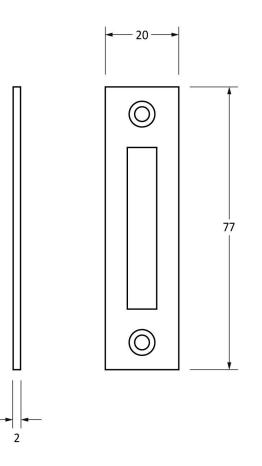

Please Note, due to the hand crafted nature of our products all measurements are approximate and should be used as a guide only.

| Product Information                                                                                     | Pack Contents                          | Fixing Screws                               |                                                                                  |                                                              |  |
|---------------------------------------------------------------------------------------------------------|----------------------------------------|---------------------------------------------|----------------------------------------------------------------------------------|--------------------------------------------------------------|--|
| Product Code: 33773<br>Description: Mortice Plate<br>Finish: Pewter Patina<br>Base Material: Mild Steel | 1 x Mortice Plate<br>2 x Fixing Screws | Size:<br>Type:<br>Finish:<br>Base Material: | Gauge 6 (3.5mm) x 1/2" (23mm)<br>Countersunk<br>Pewter Patina<br>Stainless Steel | From the <b>i</b> l <sup>®</sup><br>www.from the anvil.co.uk |  |