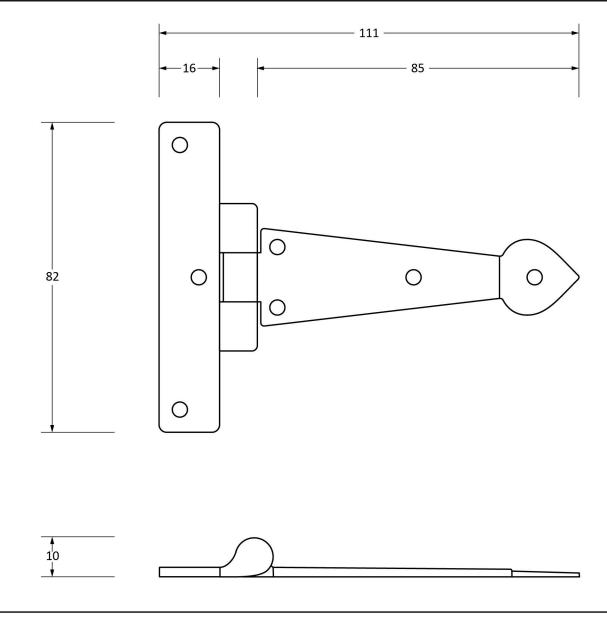

Please Note, due to the hand crafted nature of our products all measurements are approximate and should be used as a guide only.

| Product Information                      |                                                 | Pack Contents                      | Fixing Screw              |                                                      |
|------------------------------------------|-------------------------------------------------|------------------------------------|---------------------------|------------------------------------------------------|
| Product Code:<br>Description:<br>Finish: | 33774<br>4" Arrow Head T Hinge (Pair)<br>Pewter | 2 x T Hinges<br>14 x Fixing Screws | Size:<br>Type:<br>Finish: | Gauge 6 x 3/4" (3.5mm x 19mm)<br>Roundhead<br>Pewter |
| Base Material:                           | Mild Steel                                      |                                    | Base Material:            | Stainless Steel                                      |