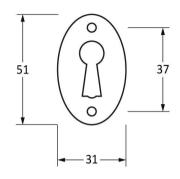

Please Note, due to the hand crafted nature of our products all measurements are approximate and should be used as a guide only.

|                                                                                                                | % N                                                                                                      | 1951                                                 |                                                                                                                        |
|----------------------------------------------------------------------------------------------------------------|----------------------------------------------------------------------------------------------------------|------------------------------------------------------|------------------------------------------------------------------------------------------------------------------------|
| Product Information                                                                                            | Pack Contents                                                                                            | Fixing Screws                                        |                                                                                                                        |
| Product Code: 33778  Description: Round Mortice/Rim Knob Set  Finish: Pewter Patina  Base Material: Mild Steel | 2 x Door Knobs 1 x Threaded Spindle (8mm x 120mm) 1 x Steel Allen Key 2 x Escutcheons 8 x Fixings Screws | Size: Type: Size: Type: Type: Finish: Base Material: | 4 x Gauge 4 x 1/2 (3mm x 13mm)  Countersunk  4 x Gauge 4 x 1/2 (3mm x 13mm)  Roundhead  Pewter Patina  Stainless Steel |