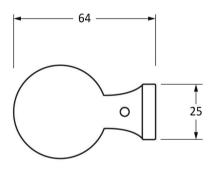

Please Note, due to the hand crafted nature of our products all measurements are approximate and should be used as a guide only.

|                                                                                                                | % N                                                                                                      | 1951                                                 |                                                                                                                        |
|----------------------------------------------------------------------------------------------------------------|----------------------------------------------------------------------------------------------------------|------------------------------------------------------|------------------------------------------------------------------------------------------------------------------------|
| Product Information                                                                                            | Pack Contents                                                                                            | Fixing Screws                                        |                                                                                                                        |
| Product Code: 33778  Description: Round Mortice/Rim Knob Set  Finish: Pewter Patina  Base Material: Mild Steel | 2 x Door Knobs 1 x Threaded Spindle (8mm x 120mm) 1 x Steel Allen Key 2 x Escutcheons 8 x Fixings Screws | Size: Type: Size: Type: Type: Finish: Base Material: | 4 x Gauge 4 x 1/2 (3mm x 13mm)  Countersunk  4 x Gauge 4 x 1/2 (3mm x 13mm)  Roundhead  Pewter Patina  Stainless Steel |