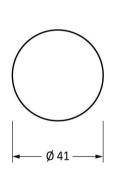

Please Note, due to the hand crafted nature of our products all measurements are approximate and should be used as a guide only.

|                                                                                                                | % N                                                                                                      | 1951                                                 |                                                                                                                        |
|----------------------------------------------------------------------------------------------------------------|----------------------------------------------------------------------------------------------------------|------------------------------------------------------|------------------------------------------------------------------------------------------------------------------------|
| Product Information                                                                                            | Pack Contents                                                                                            | Fixing Screws                                        |                                                                                                                        |
| Product Code: 33778  Description: Round Mortice/Rim Knob Set  Finish: Pewter Patina  Base Material: Mild Steel | 2 x Door Knobs 1 x Threaded Spindle (8mm x 120mm) 1 x Steel Allen Key 2 x Escutcheons 8 x Fixings Screws | Size: Type: Size: Type: Type: Finish: Base Material: | 4 x Gauge 4 x 1/2 (3mm x 13mm)  Countersunk  4 x Gauge 4 x 1/2 (3mm x 13mm)  Roundhead  Pewter Patina  Stainless Steel |