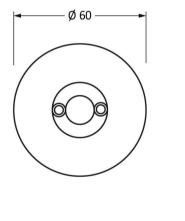

Please Note, due to the hand crafted nature of our products all measurements are approximate and should be used as a guide only.

|                                                                                                                | % N                                                                                                      | 1951                                                 |                                                                                                                        |
|----------------------------------------------------------------------------------------------------------------|----------------------------------------------------------------------------------------------------------|------------------------------------------------------|------------------------------------------------------------------------------------------------------------------------|
| Product Information                                                                                            | Pack Contents                                                                                            | Fixing Screws                                        |                                                                                                                        |
| Product Code: 33778  Description: Round Mortice/Rim Knob Set  Finish: Pewter Patina  Base Material: Mild Steel | 2 x Door Knobs 1 x Threaded Spindle (8mm x 120mm) 1 x Steel Allen Key 2 x Escutcheons 8 x Fixings Screws | Size: Type: Size: Type: Type: Finish: Base Material: | 4 x Gauge 4 x 1/2 (3mm x 13mm)  Countersunk  4 x Gauge 4 x 1/2 (3mm x 13mm)  Roundhead  Pewter Patina  Stainless Steel |