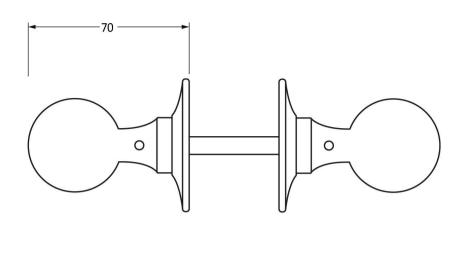

Please Note, due to the hand crafted nature of our products all measurements are approximate and should be used as a guide only.

|                                                                                                                | % N                                                                                                      | 1951                                                 |                                                                                                                        |
|----------------------------------------------------------------------------------------------------------------|----------------------------------------------------------------------------------------------------------|------------------------------------------------------|------------------------------------------------------------------------------------------------------------------------|
| Product Information                                                                                            | Pack Contents                                                                                            | Fixing Screws                                        |                                                                                                                        |
| Product Code: 33778  Description: Round Mortice/Rim Knob Set  Finish: Pewter Patina  Base Material: Mild Steel | 2 x Door Knobs 1 x Threaded Spindle (8mm x 120mm) 1 x Steel Allen Key 2 x Escutcheons 8 x Fixings Screws | Size: Type: Size: Type: Type: Finish: Base Material: | 4 x Gauge 4 x 1/2 (3mm x 13mm)  Countersunk  4 x Gauge 4 x 1/2 (3mm x 13mm)  Roundhead  Pewter Patina  Stainless Steel |