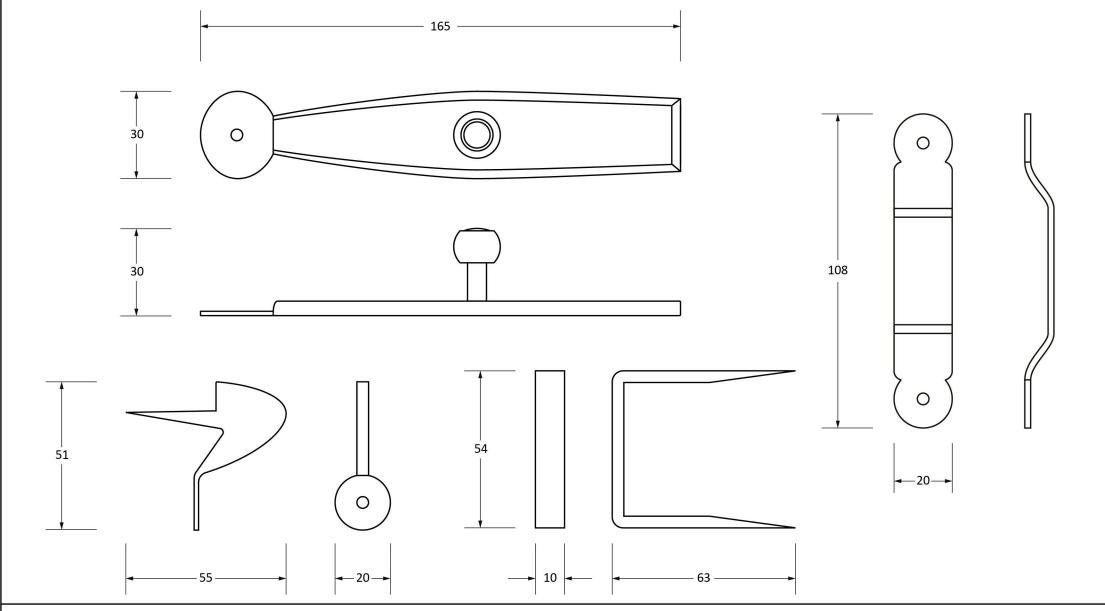

Please Note, due to the hand crafted nature of our products all measurements are approximate and should be used as a guide only.

| Please Note, due to the hand crafted hature of our products all measurements are approximate and should be used as a guide only. |            |                     |                |                                   |  |
|----------------------------------------------------------------------------------------------------------------------------------|------------|---------------------|----------------|-----------------------------------|--|
| Product Information                                                                                                              |            | Pack Contents       | Fixing Screws  |                                   |  |
| Product Code:                                                                                                                    | 33779      | 1 x Latch           | Size:          | 3 x Gauge 6 x 3/4" (3.5mm x 19mm) |  |
| Description:                                                                                                                     | Latch Set  | 1 x Keep Pin        |                | 1 x Gauge 8 x 3/4" (4mm x 19mm)   |  |
| Finish:                                                                                                                          | Pewter     | 1 x Staple Pin      | Type:          | Roundhead                         |  |
| Base Material:                                                                                                                   | Mild Steel | 1 x Screw on Staple | Finish:        | Pewter                            |  |
|                                                                                                                                  |            | 4 x Fixing Screws   | Base Material: | Stainless Steel                   |  |